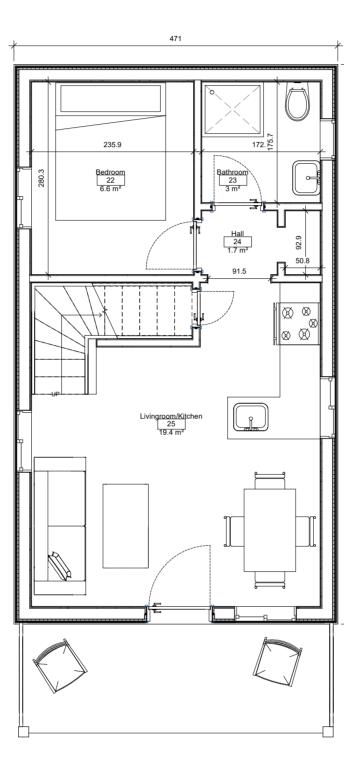

| 1. THESE DRAWINGS MUST BE CHECKED BY THE<br>CUSTOMER OR CONTRACTOR. ANY ERRORS OR<br>DMISSIONS MUST BE REPORTED IN WRITING TO<br>NORTHERN SHIELD DEVELOPMENT CORP PRIOR T<br>COMMENCEMENT OF CONSTRUCTION.<br>2. OWNER OR CONTRACTOR MUST CHECK AND VE<br>SITE CONDITIONS BEFORE PROCEEDING WITH THI<br>3. ALL DIMENSIONS SHOWN ON THESE DRAWINGS<br>BC CHECKED AGAINST ALL OTHER PROJECTS DRA<br>ALL OTHER PROJECT DRAWINGS. ALL DISCREPANN<br>WIST BE REPORTED TO THE CONSULTANT BEFOR<br>PROCEEDING WITH THE WORK.<br>4. FOR CONSTRUCTION PURPOSES, USE ONLY THE<br>LATEST APPROVED DRAWINGS. LABELED 'ISSUED I<br>CONSTRUCTION.<br>5. DO NOT SCALE THE DRAWINGS.<br>6. DIMENSIONS ARE TO BE THE INSIDE FACE OF ST<br>OUTSIDE FACE OF EXTERIOR FINISHED U.N.O | RIFY ALL<br>E WORK.<br>MUST<br>WINGS.<br>CIES<br>E<br>FOR |
|------------------------------------------------------------------------------------------------------------------------------------------------------------------------------------------------------------------------------------------------------------------------------------------------------------------------------------------------------------------------------------------------------------------------------------------------------------------------------------------------------------------------------------------------------------------------------------------------------------------------------------------------------------------------------------------------------------------------------------------------------------------|-----------------------------------------------------------|
|                                                                                                                                                                                                                                                                                                                                                                                                                                                                                                                                                                                                                                                                                                                                                                  |                                                           |
|                                                                                                                                                                                                                                                                                                                                                                                                                                                                                                                                                                                                                                                                                                                                                                  |                                                           |
| Bauhu                                                                                                                                                                                                                                                                                                                                                                                                                                                                                                                                                                                                                                                                                                                                                            |                                                           |
| Bauhu<br>Crawl Bay Cottage                                                                                                                                                                                                                                                                                                                                                                                                                                                                                                                                                                                                                                                                                                                                       |                                                           |
|                                                                                                                                                                                                                                                                                                                                                                                                                                                                                                                                                                                                                                                                                                                                                                  |                                                           |
| Crawl Bay Cottage<br>LEVEL 2 FLOOR<br>PLAN                                                                                                                                                                                                                                                                                                                                                                                                                                                                                                                                                                                                                                                                                                                       | 00000                                                     |
| Crawl Bay Cottage LEVEL 2 FLOOR PLAN Project number 18.09.2020 16:                                                                                                                                                                                                                                                                                                                                                                                                                                                                                                                                                                                                                                                                                               | 0000<br>54:25                                             |
| Crawl Bay Cottage LEVEL 2 FLOOR Project number Date 18.09.2020 16: Drawn by                                                                                                                                                                                                                                                                                                                                                                                                                                                                                                                                                                                                                                                                                      | 0000<br>54:25<br>G.T                                      |
| Crawl Bay Cottage LEVEL 2 FLOOR PLAN Project number Date 18.09.2020 16: Drawn by Checked by                                                                                                                                                                                                                                                                                                                                                                                                                                                                                                                                                                                                                                                                      | 0000<br>54:25                                             |
| Crawl Bay Cottage<br>LEVEL 2 FLOOR<br>PLAN                                                                                                                                                                                                                                                                                                                                                                                                                                                                                                                                                                                                                                                                                                                       | 0000<br>54:25<br>G.T                                      |