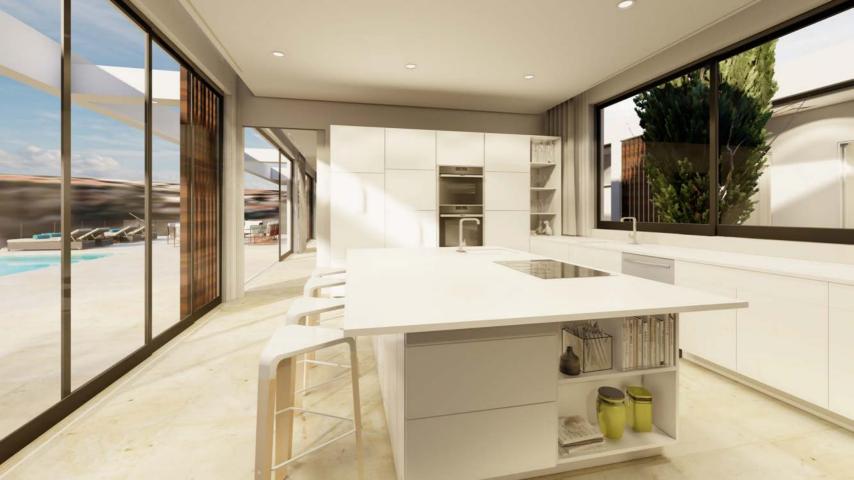

## The Kitchen

The large kitchen provides ample space for even the most accomplished chef with full height wall cabinets and a well equipped island unit with a breakfast bar.

The elegant kitchen design coupled with high quality German craftmanship and high end, concealed appliances makes far a stylish heart of this home.

Composite countertop The kitchen boasts a Silestone counter top with an inset sink

Solid wood cabinetry *Kitchen cabinets are made from solid wood and have various storage features* 

Premium quality fittings A high quality kitchen mixer faucet complements an inset sink