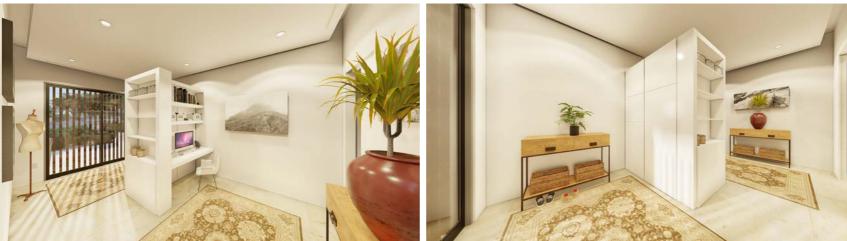

### ENTRY

Approached by way of an impressive double entrance door the entrance hall offers custom made wardrobe storage and a office or study area designed to look over the winter garden.

The entrance hall gives access to a cloakroom with hand basin and toilet and the central hallway onwards to the reception rooms.