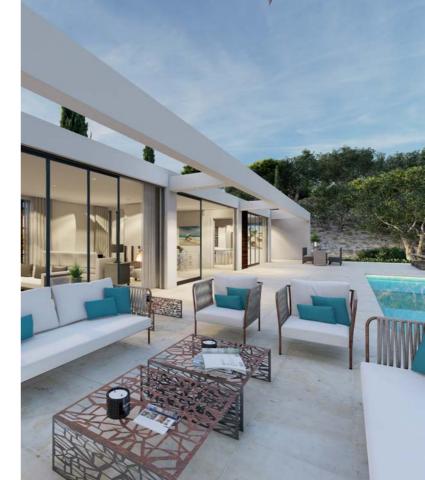

#### Indoor outdoor open plan living

The principal reception rooms blend seamlessly with the expansive outdoor terrace areas accessed by way of a floor to ceiling glass wall.

Special insulated, solar control glass and a shading pergola feature keep rooms protected for direct sunlight A central 'winter garden' separates the reception rooms from the bedroom suites providing