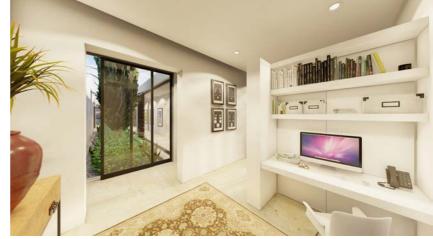

### ENTRY

Approached by way of an impressive double entrance door the entrance hall offers custom made wardrobe storage and a office or study area designed to look over the winter garden.

The entrance hall gives access to a cloakroom with hand basin and toilet and the central hallway onwards to the reception rooms.