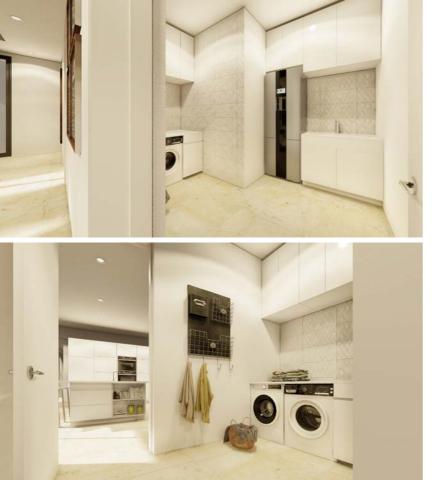

### UTILITY

Adjacent to the kitchen a well equipped utility room provides additional storage for kitchen items equipment and food with an in cabinet pantry sink unit and a full height fridge freezer. Laundry facilities are undercounter with storage cupboards and drawers built into cabinetry designed to match the kitchen and covered by a continuous worktop