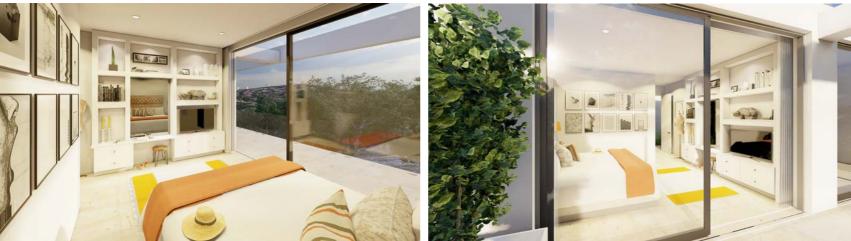

# The Master bedroom

Presented with a superking sized bed the master bedroom suite is a spacious and comfortable room with a separate, private en-suite bathroom.

This room features two large built in wardrobes with attractive sliding louvre doors. All bedrooms feature a suspended ceiling concealing curtain and blind runners and housing silent running air conditioning ducting.

Natural stone flooring, bold décor and pure white finishes complete this elegant bedroom.

All bedrooms benefit from ceiling height glass sliding doors giving direct access to the bedroom terrace.