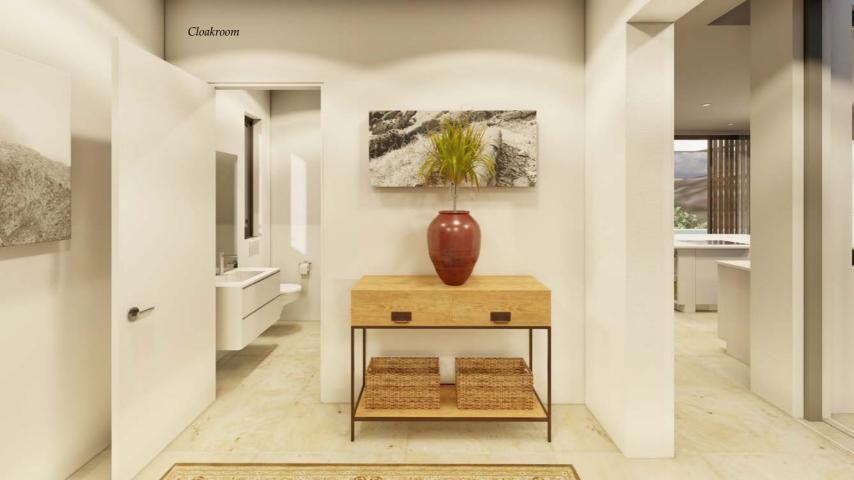

### ENTRY

Approached by way of an impressive double entrance door the entrance hall offers custom made wardrobe storage and a office or study area designed to look over the winter garden.

The entrance hall gives access to a cloakroom with hand basin and toilet and the central hallway onwards to the reception rooms.