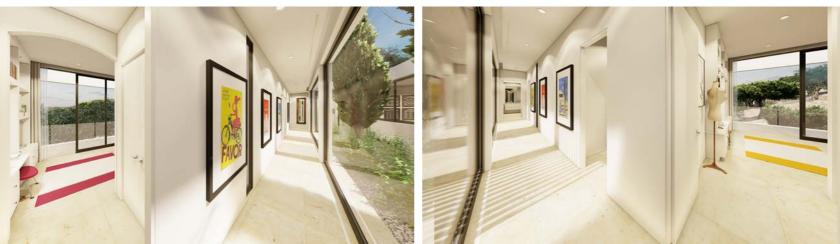

## ACCESS

A central hallway provides access from the reception rooms to the bedrooms and other rooms in the house. Bordered on one side by a full height glass wall the hallway looks over the 'winter garden' which also provides sunlight to all parts of this designer home.