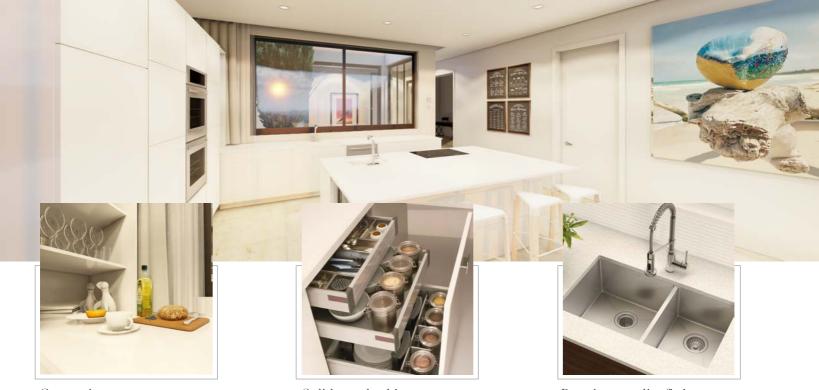

## The Kitchen

The large kitchen provides ample space for even the most accomplished chef with full height wall cabinets and a well equipped island unit with a breakfast bar.

The elegant kitchen design coupled with high quality German craftmanship and high end, concealed appliances makes far a stylish heart of this home.

Composite countertop The kitchen boasts a Silestone counter top with an inset sink

Solid wood cabinetry *Kitchen cabinets are made from solid wood and have various storage features* 

Premium quality fittings A high quality kitchen mixer faucet complements an inset sink