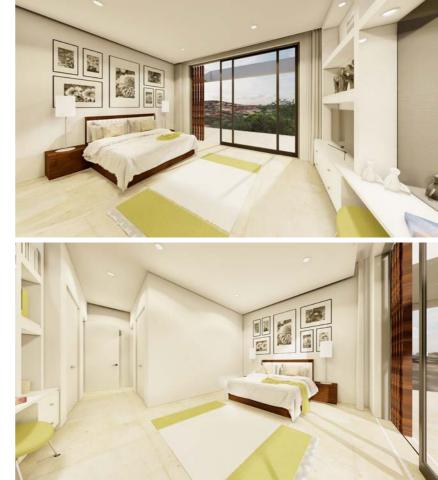

#### BEDROOM TWO

This well thought out guest bedroom offers a comfortable and spacious bedroom with ample room for free standing furniture.

Presented with a king sized bed this bedroom can also accept two single beds or alternative furnishing options. This room features a large built in closet with attractive sliding louvre doors and a private ensuite shower room.

All bedrooms benefit from ceiling height glass sliding doors giving direct access to the bedroom terrace.