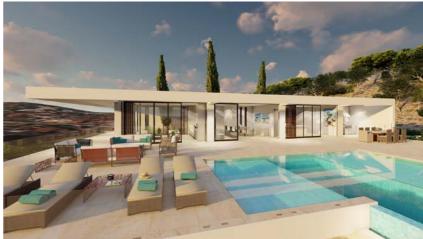

#### Indoor outdoor open plan living

The principal reception rooms blend seamlessly with the expansive outdoor terrace areas accessed by way of a floor to ceiling glass wall.

Special insulated, solar control glass and a shading pergola feature keep rooms protected for direct sunlight A central 'winter garden' separates the reception rooms from the bedroom suites providing