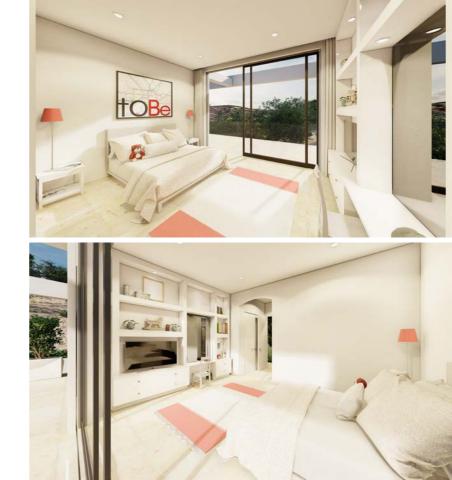

# The Master bedroom

Presented with a superking sized bed the master bedroom suite is a spacious and comfortable room with a separate, private en-suite bathroom.

This room features two large built in wardrobes with attractive sliding louvre doors. All bedrooms feature a suspended ceiling concealing curtain and blind runners and housing silent running air conditioning ducting.

Natural stone flooring, bold décor and pure white finishes complete this elegant bedroom.

#### BEDROOM TWO

This well thought out guest bedroom offers a comfortable and spacious bedroom with ample room for free standing furniture.

Presented with a king sized bed this bedroom can also accept two single beds or alternative furnishing options. This room features a large built in closet with attractive sliding louvre doors and a private ensuite shower room.

All bedrooms benefit from ceiling height glass sliding doors giving direct access to the bedroom terrace.