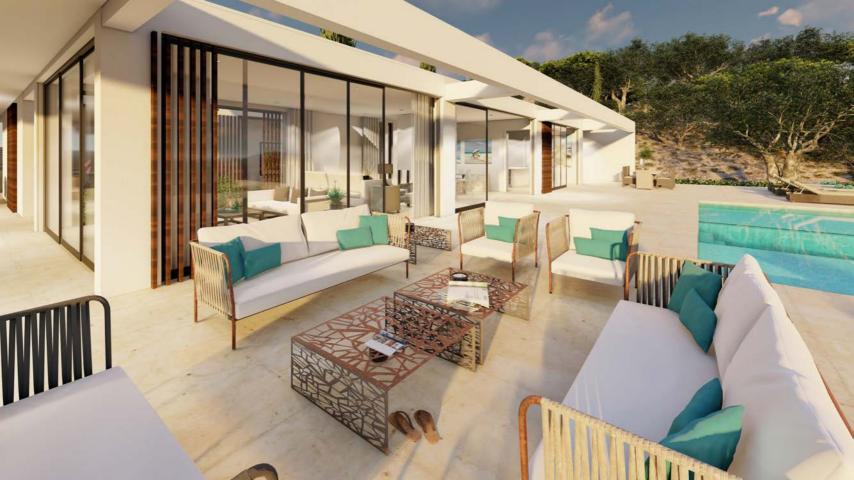

#### Indoor outdoor open plan living

The principal reception rooms blend seamlessly with the expansive outdoor terrace areas accessed by way of a floor to ceiling glass wall.

Special insulated, solar control glass and a shading pergola feature keep rooms protected for direct sunlight A central 'winter garden' separates the reception rooms from the bedroom suites providing