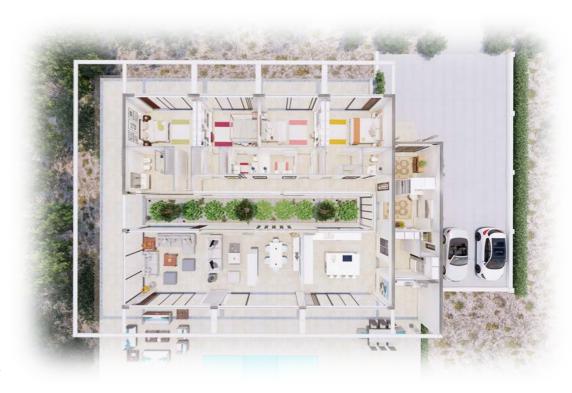

## Floorplan

#### Specifications

Gross floor area: 3154ft2 / 293m2

Living, dining room: 796ft2 / 74m2 Kitchen: 409ft2 / 38m2

Master bedroom: 269ft2 / 25m2 Master bathroom: 139ft2 / 13m2

Bedroom suite 2: 300ft2 / 28m2 Bedroom suite 3: 300ft2 / 28m2 Bedroom suite 4: 300ft2 / 28m2

Utility/Pantry: 118ft2 / 11m2 Entrance/Office/Cloakroom: 290ft2 / 27m2