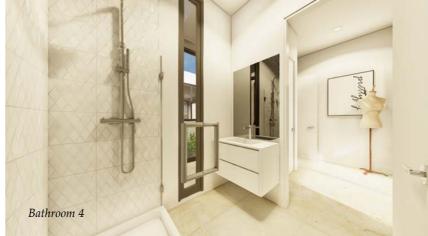

#### The Bathrooms

Each bedroom benefits from a private, en-suite bathroom with suspended vanity units, a wall hung toilet and a spacious walk in shower.

Wall hung toilet Toilets are in pure white porcelain with close couplings and chrome accessories High end faucets All bathrooms benefit from high end fixtures and faucets. Designer vanity cabinetry Suspended vanity units provide storage and support composite basins

### Bedroom Four

This perfectly proportioned bedroom suite provides spacious and relaxing accommodation with a private bathroom and benefits for the same high quality features as all the bedrooms.