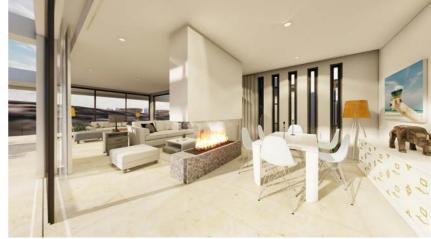

#### Dining

The dining area is separated from the living space by a central fireplace with a glass surrounded suspended chimney. Ceiling height windows offer views into the winter garden on one side and open to the terrace on the other creating a spacious feel to the dining room.