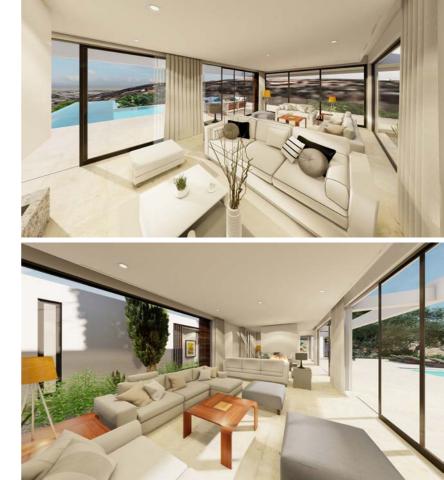

## LIVING

#### Indoor outdoor open plan living

The principal reception rooms blend seamlessly with the expansive outdoor terrace areas accessed by way of a floor to ceiling glass wall.

Special insulated, solar control glass and a shading pergola feature keep rooms protected for direct sunlight A central 'winter garden' separates the reception rooms from the bedroom suites providing

A carefully designed suspended ceiling tray conceals a highly efficient air conditioning system and forms a discreet recess for double curtain and blind tracks