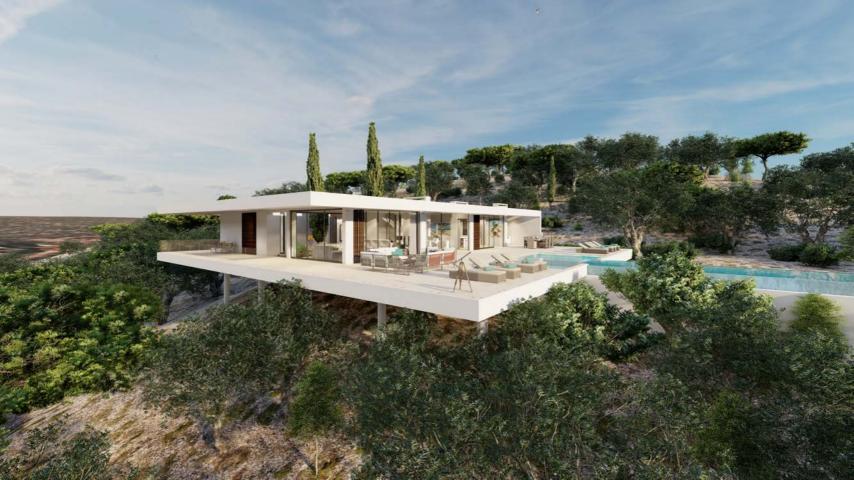

# QUINTA DE LAGO

A distinctive four bedroom modular home

Quinta De Lago

An architect designed modular home offering beautifully appointed reception rooms and four well proportioned bedroom suites

#### Indoor outdoor open plan living

The principal reception rooms blend seamlessly with the expansive outdoor terrace areas accessed by way of a floor to ceiling glass wall.

Special insulated, solar control glass and a shading pergola feature keep rooms protected for direct sunlight A central 'winter garden' separates the reception rooms from the bedroom suites providing