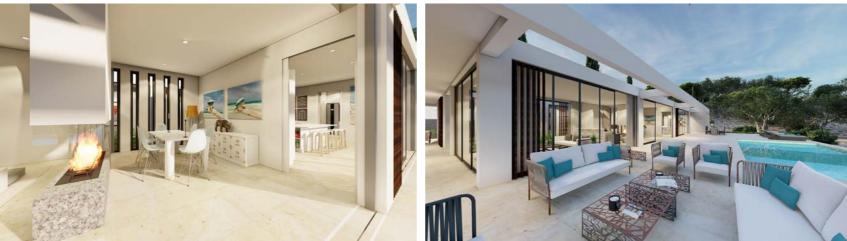

#### Dining

The dining area is separated from the living space by a central fireplace with a glass surrounded suspended chimney. Ceiling height windows offer views into the winter garden on one side and open to the terrace on the other creating a spacious feel to the dining room.

## ACCESS

A central hallway provides access from the reception rooms to the bedrooms and other rooms in the house. Bordered on one side by a full height glass wall the hallway looks over the 'winter garden' which also provides sunlight to all parts of this designer home.