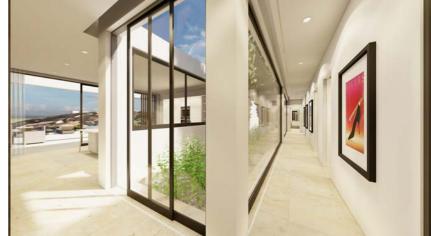

## ACCESS

A central hallway provides access from the reception rooms to the bedrooms and other rooms in the house. Bordered on one side by a full height glass wall the hallway looks over the 'winter garden' which also provides sunlight to all parts of this designer home.