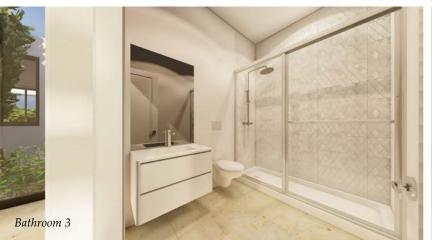

#### The Bathrooms

Each bedroom benefits from a private, en-suite bathroom with suspended vanity units, a wall hung toilet and a spacious walk in shower.

Wall hung toilet Toilets are in pure white porcelain with close couplings and chrome accessories High end faucets All bathrooms benefit from high end fixtures and faucets. Designer vanity cabinetry Suspended vanity units provide storage and support composite basins

#### BEDROOM THREE

A comfortable and attractive third bedroom with a built in, floor to ceiling wardrobe and a private en-suite bathroom with a walk in shower.

Presented with a superking sized bed this bedroom can also accept two single beds or alternative furnishing options. All bedrooms benefit from custom made floor to ceiling built in furniture providing a dressing table, a full width countertop with a dedicated TV niches and undercounter storage drawers.