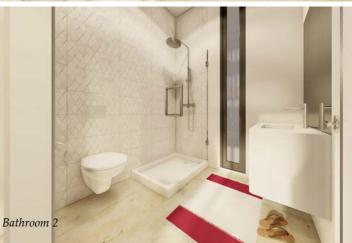

#### The Bathrooms

Each bedroom benefits from a private, en-suite bathroom with suspended vanity units, a wall hung toilet and a spacious walk in shower.

Wall hung toilet Toilets are in pure white porcelain with close couplings and chrome accessories High end faucets All bathrooms benefit from high end fixtures and faucets. Designer vanity cabinetry Suspended vanity units provide storage and support composite basins