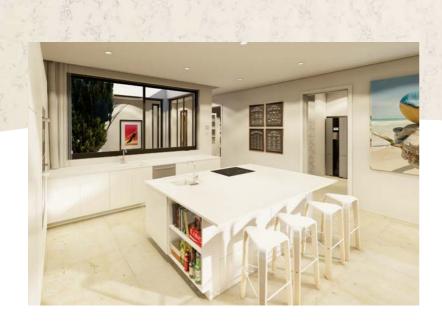

## The Kitchen

The large kitchen provides ample space for even the most accomplished chef with full height wall cabinets and a well equipped island unit with a breakfast bar.

The elegant kitchen design coupled with high quality German craftmanship and high end, concealed appliances makes far a stylish heart of this home.

Composite countertop The kitchen boasts a Silestone counter top with an inset sink

Solid wood cabinetry *Kitchen cabinets are made from solid wood and have various storage features* 

Premium quality fittings A high quality kitchen mixer faucet complements an inset sink