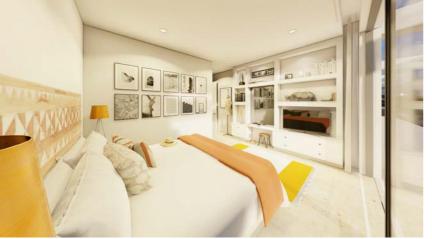

#### BEDROOM THREE

A comfortable and attractive third bedroom with a built in, floor to ceiling wardrobe and a private en-suite bathroom with a walk in shower.

Presented with a superking sized bed this bedroom can also accept two single beds or alternative furnishing options. All bedrooms benefit from custom made floor to ceiling built in furniture providing a dressing table, a full width countertop with a dedicated TV niches and undercounter storage drawers.

Feature shelving provides plenty of space for storage and décor items