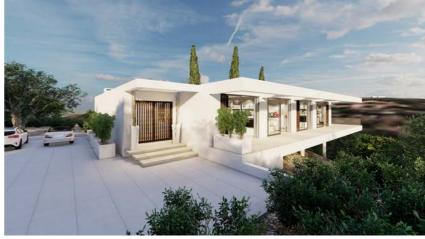

### ENTRY

Approached by way of an impressive double entrance door the entrance hall offers custom made wardrobe storage and a office or study area designed to look over the winter garden.

The entrance hall gives access to a cloakroom with hand basin and toilet and the central hallway onwards to the reception rooms.