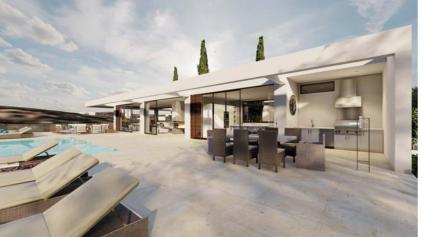

#### Indoor outdoor open plan living

The principal reception rooms blend seamlessly with the expansive outdoor terrace areas accessed by way of a floor to ceiling glass wall.

Special insulated, solar control glass and a shading pergola feature keep rooms protected for direct sunlight A central 'winter garden' separates the reception rooms from the bedroom suites providing

#### Dining

The dining area is separated from the living space by a central fireplace with a glass surrounded suspended chimney. Ceiling height windows offer views into the winter garden on one side and open to the terrace on the other creating a spacious feel to the dining room.