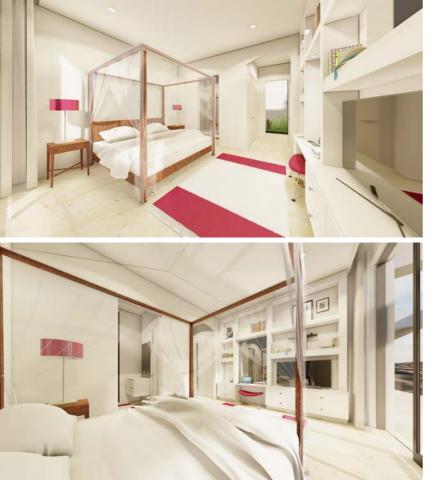

# The Master bedroom

Presented with a superking sized bed the master bedroom suite is a spacious and comfortable room with a separate, private en-suite bathroom.

This room features two large built in wardrobes with attractive sliding louvre doors. All bedrooms feature a suspended ceiling concealing curtain and blind runners and housing silent running air conditioning ducting.

Natural stone flooring, bold décor and pure white finishes complete this elegant bedroom.