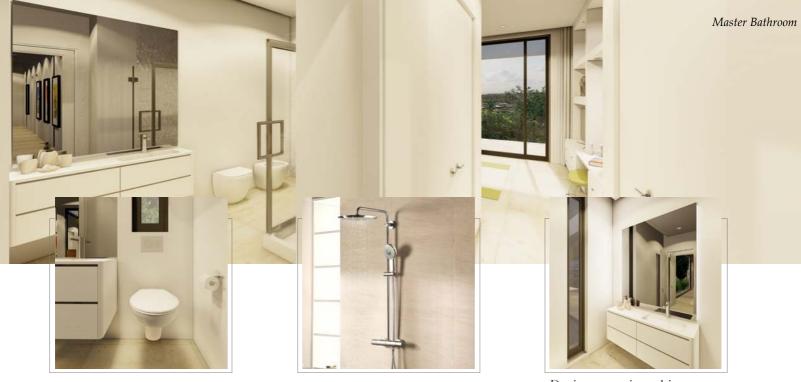

#### The Bathrooms

Each bedroom benefits from a private, en-suite bathroom with suspended vanity units, a wall hung toilet and a spacious walk in shower.

Wall hung toilet Toilets are in pure white porcelain with close couplings and chrome accessories High end faucets All bathrooms benefit from high end fixtures and faucets. Designer vanity cabinetry Suspended vanity units provide storage and support composite basins

# The Master bedroom

Presented with a superking sized bed the master bedroom suite is a spacious and comfortable room with a separate, private en-suite bathroom.

This room features two large built in wardrobes with attractive sliding louvre doors. All bedrooms feature a suspended ceiling concealing curtain and blind runners and housing silent running air conditioning ducting.