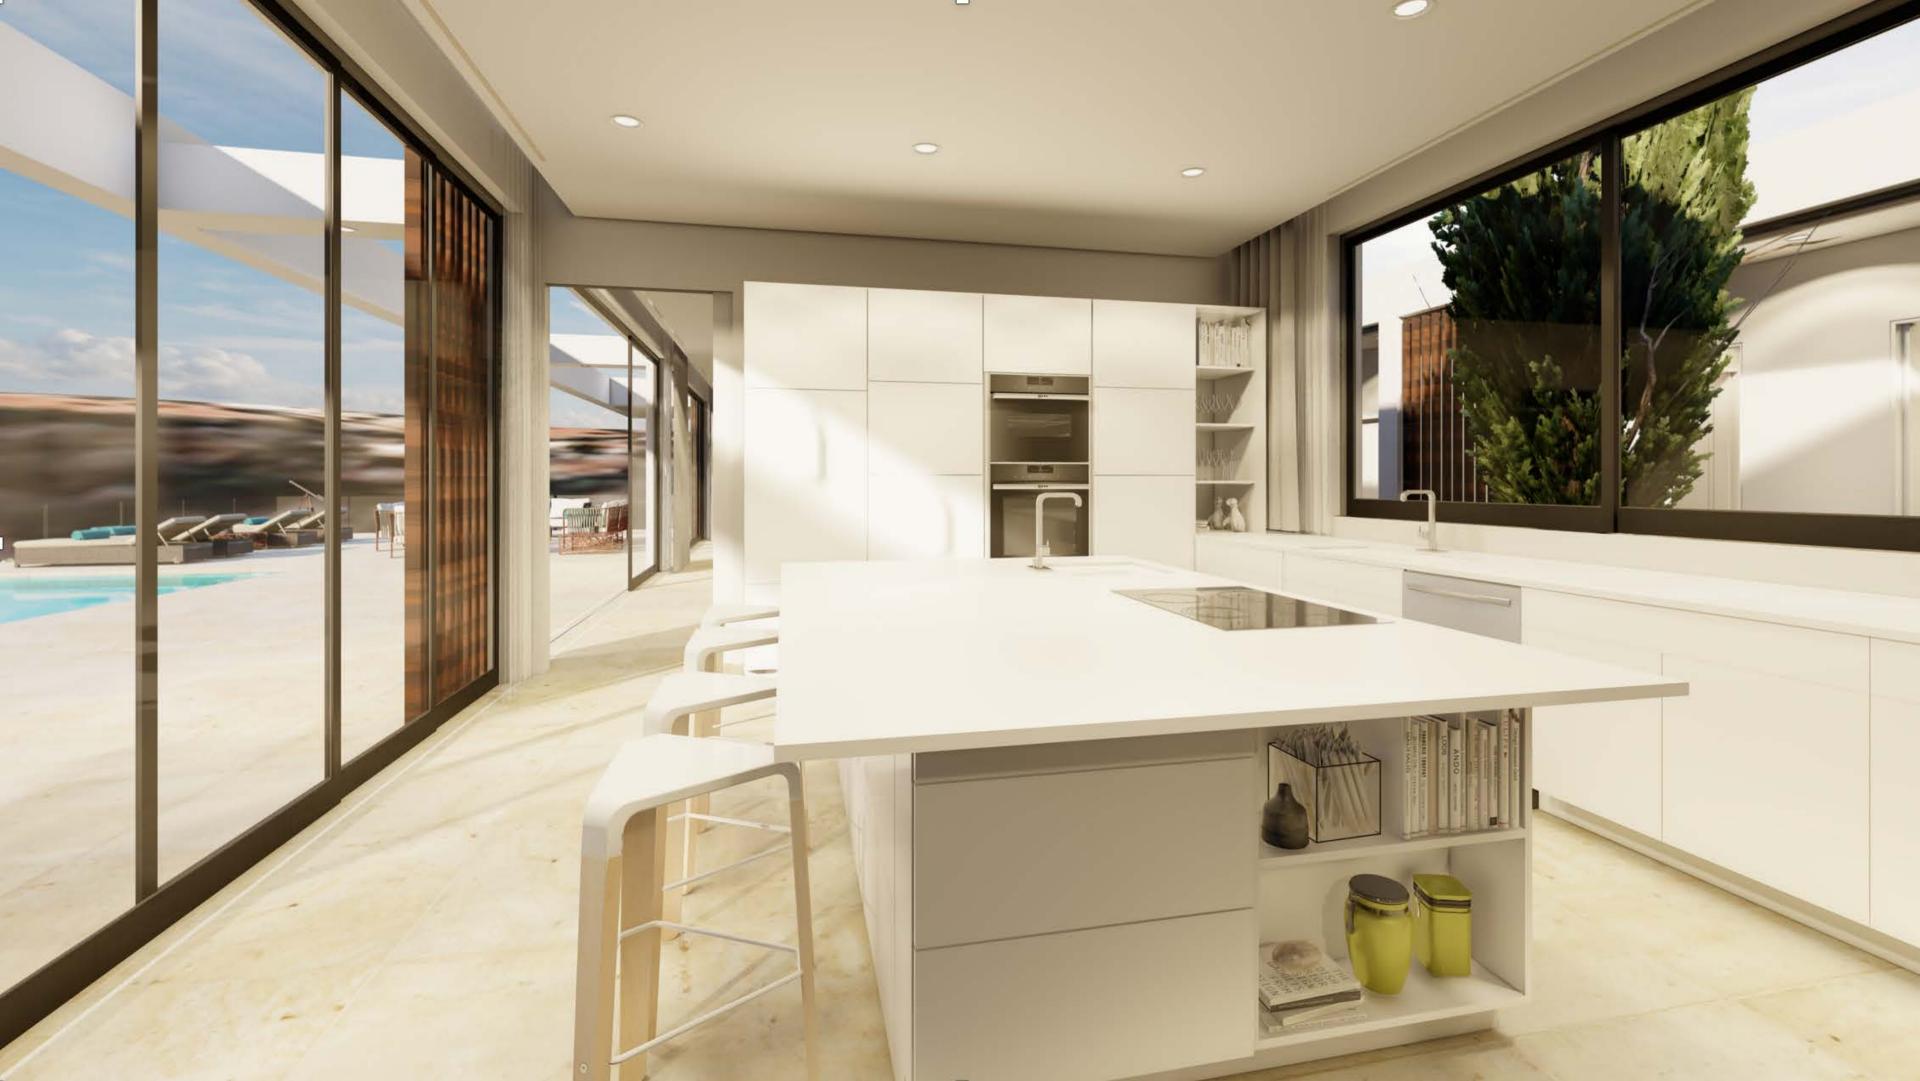

# The Kitchen

The large kitchen provides ample space for even the most accomplished chef with full height wall cabinets and a well equipped island unit with a breakfast bar.

The elegant kitchen design coupled with high quality German craftmanship and high end, concealed appliances makes for a stylish heart of this home.

#### Composite Countertop

The kitchen boasts a Silestone counter top with an inset sink

#### Solid Wood Cabinetry

Kitchen cabinets are made from solid wood and have various storage features

#### Premium Quality Fittings

A high quality kitchen mixer faucet complements an inset sink

brethy +