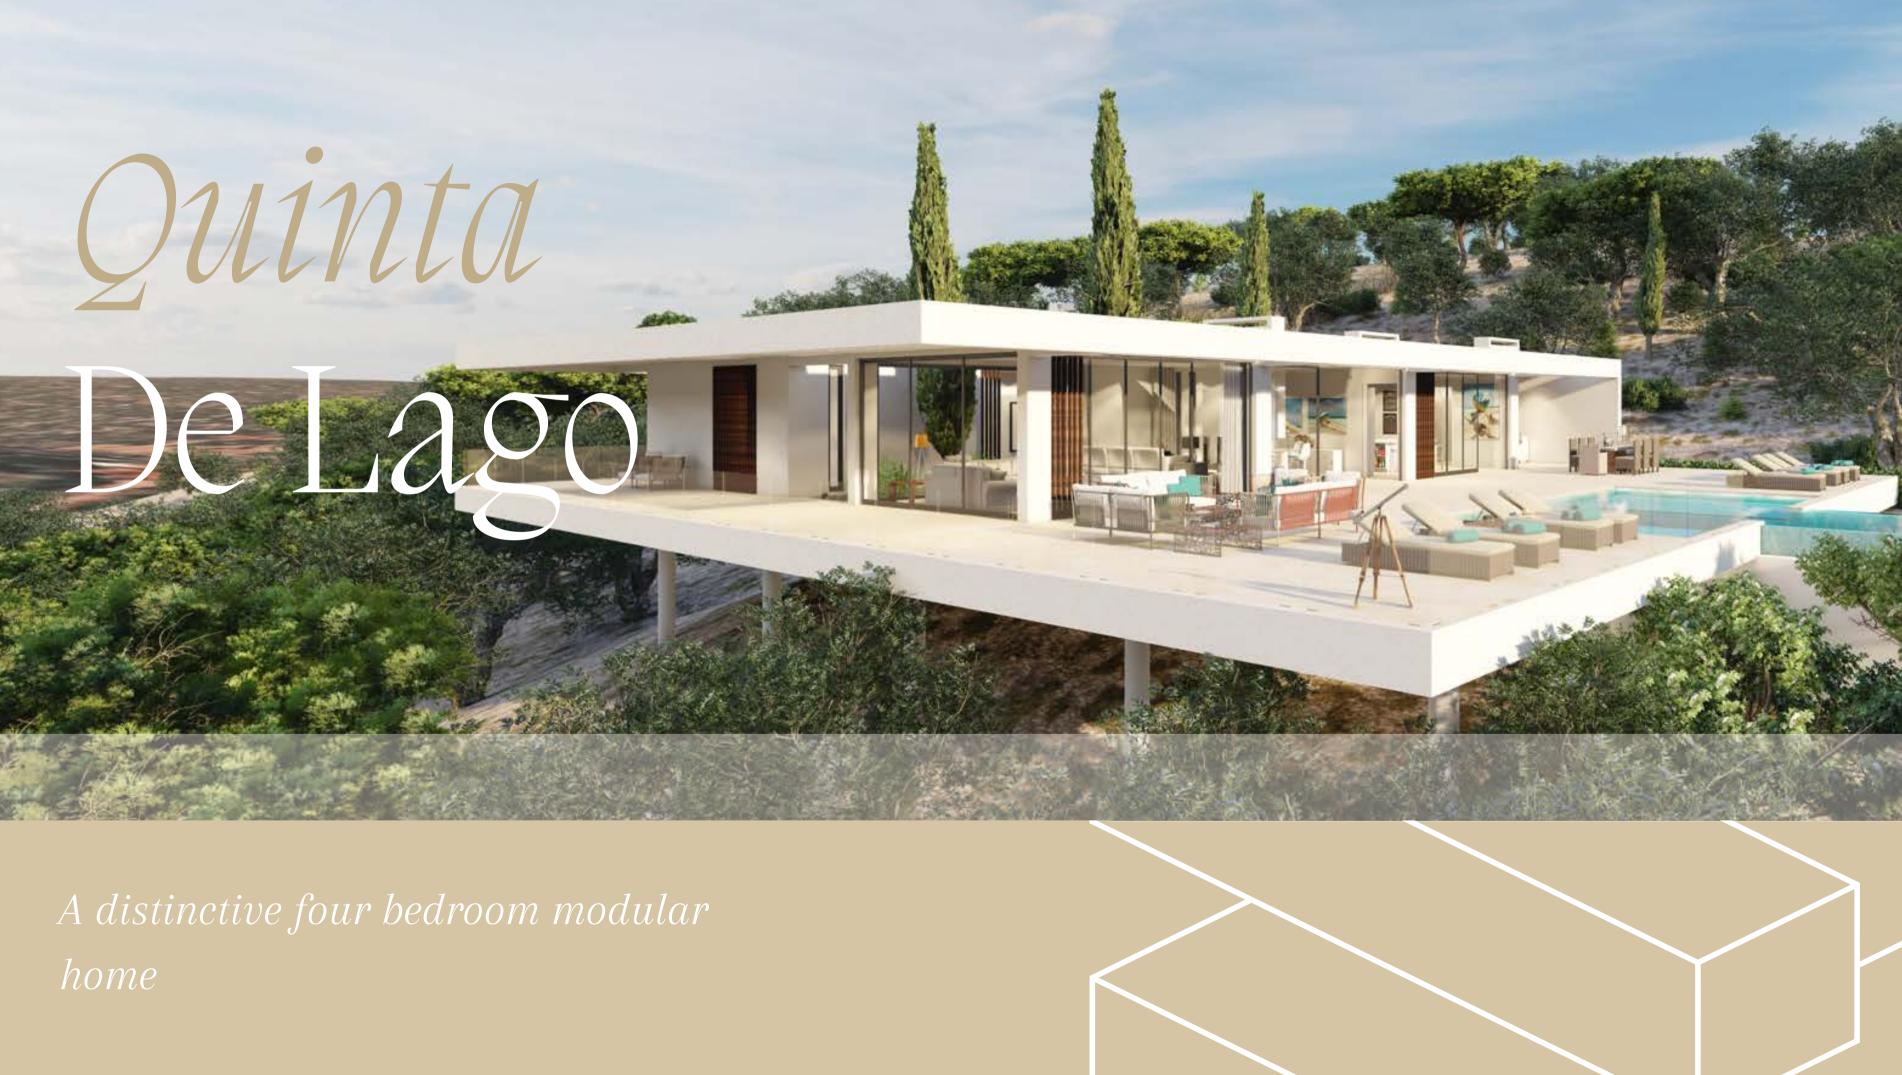

# Quinta De Lago

An architect designed modular home offering beautifully appointed reception rooms and 4 well proportioned bedroom suites.

The principal reception rooms blend seamlessly with the expansive outdoor terrace areas accessed by way of a floor to ceiling glass wall. Special insulated, solar control glass and a shading pergola feature keep rooms protected from direct sunlight.

A central 'winter garden' separates the reception rooms from the bedroom suites providing. A carefully designed suspended ceiling tray conceals a highly efficient air conditioning system and forms a discreet recess for double curtain and blind tracks.