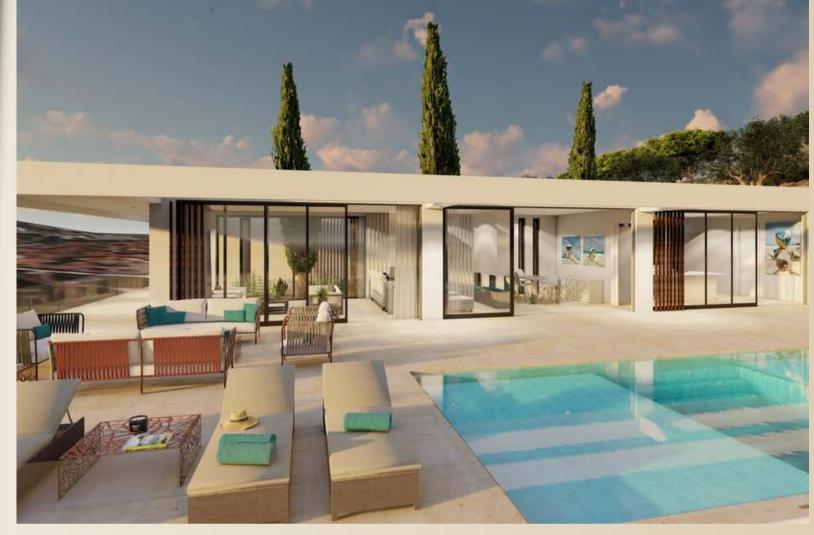

# Quinta De Lago

An architect designed modular home offering beautifully appointed reception rooms and 4 well proportioned bedroom suites.

The principal reception rooms blend seamlessly with the expansive outdoor terrace areas accessed by way of a floor to ceiling glass wall. Special insulated, solar control glass and a shading pergola feature keep rooms protected from direct sunlight.

A central 'winter garden' separates the reception rooms from the bedroom suites providing. A carefully designed suspended ceiling tray conceals a highly efficient air conditioning system and forms a discreet recess for double curtain and blind tracks.