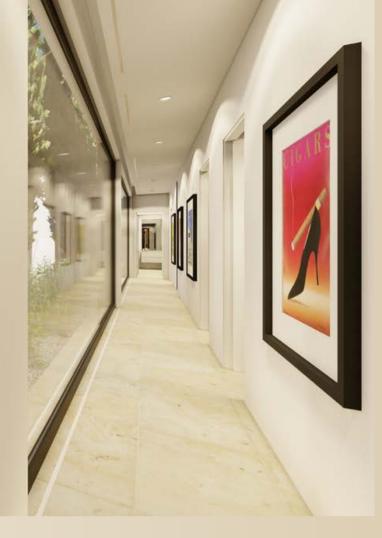

### Ace

A central hallway provides access from the reception rooms to the bedrooms and other rooms in the house. Bordered on one side by a full height glass wall the hallway looks over the 'winter garden' which also provides sunlight to all parts of this designer home.