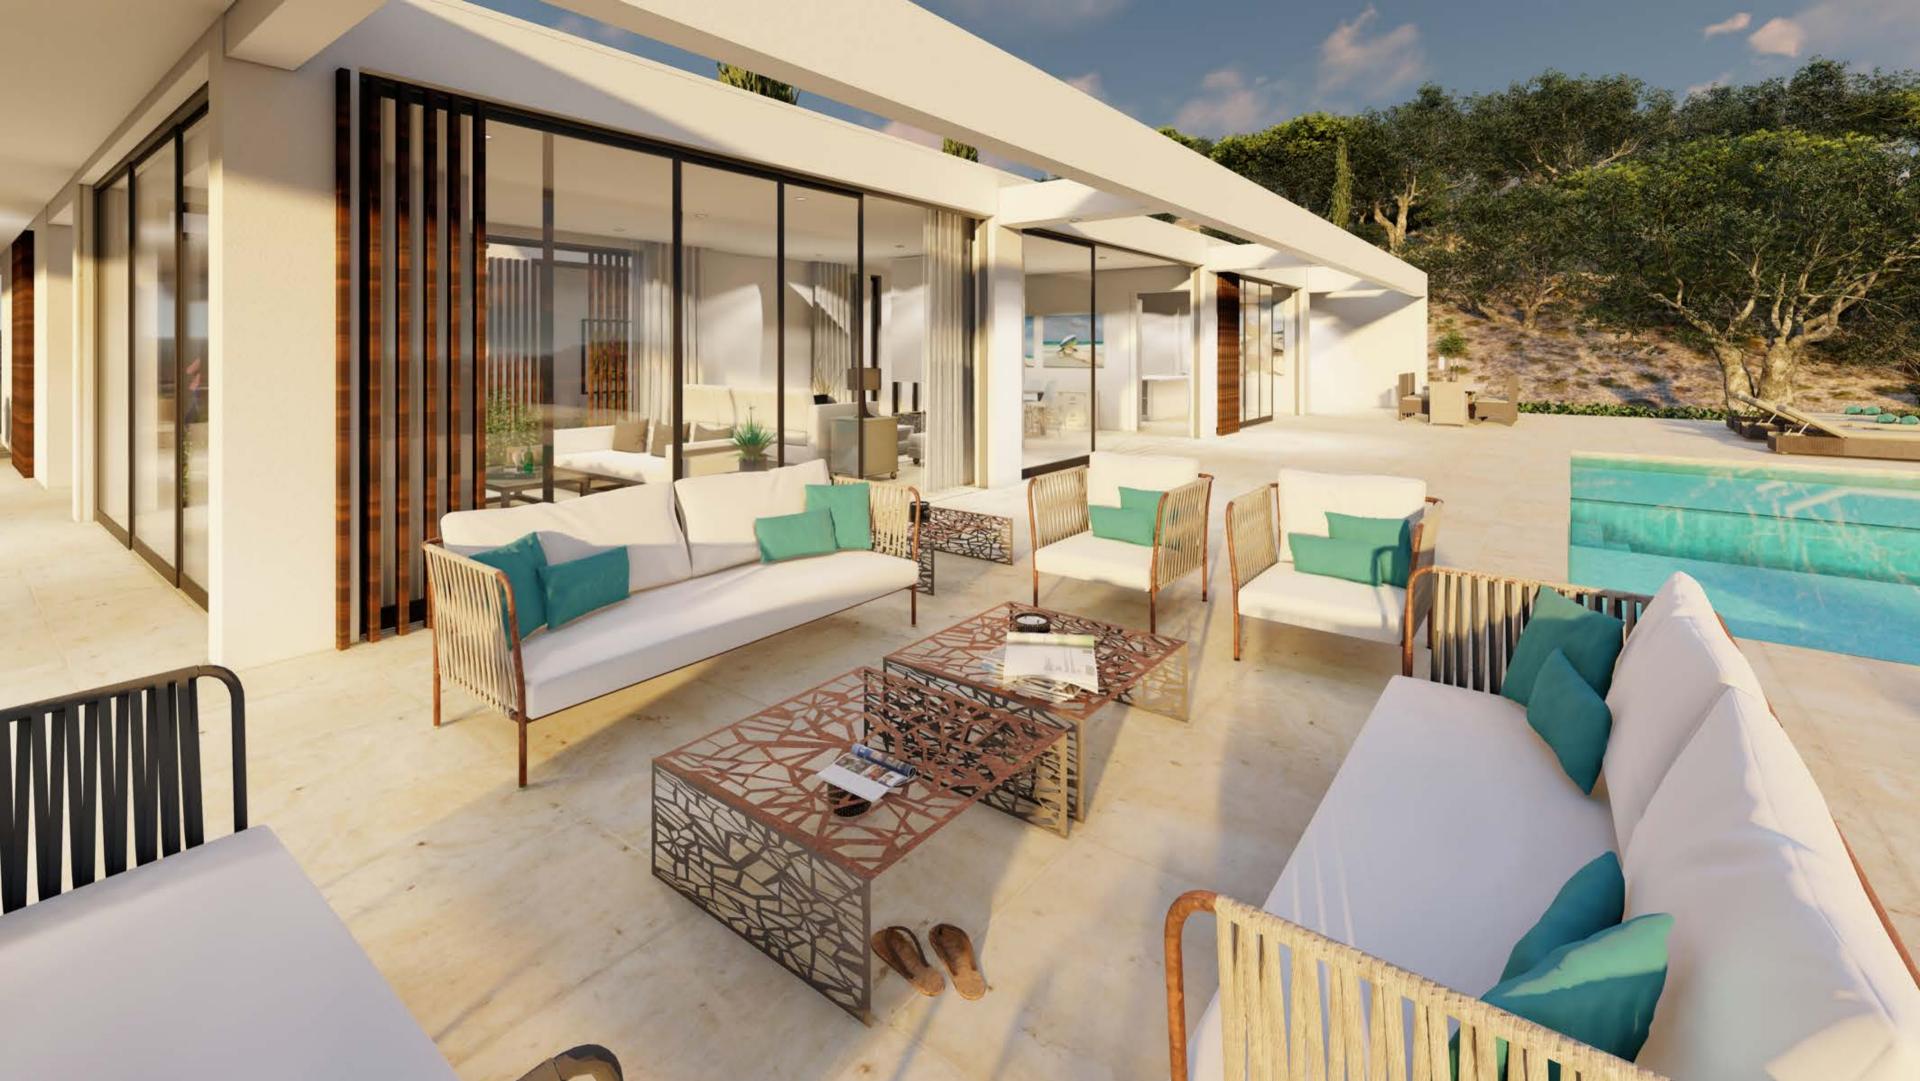

# Quinta De Lago

An architect designed modular home offering beautifully appointed reception rooms and 4 well proportioned bedroom suites.

The principal reception rooms blend seamlessly with the expansive outdoor terrace areas accessed by way of a floor to ceiling glass wall. Special insulated, solar control glass and a shading pergola feature keep rooms protected from direct sunlight.

A central 'winter garden' separates the reception rooms from the bedroom suites providing. A carefully designed suspended ceiling tray conceals a highly efficient air conditioning system and forms a discreet recess for double curtain and blind tracks.