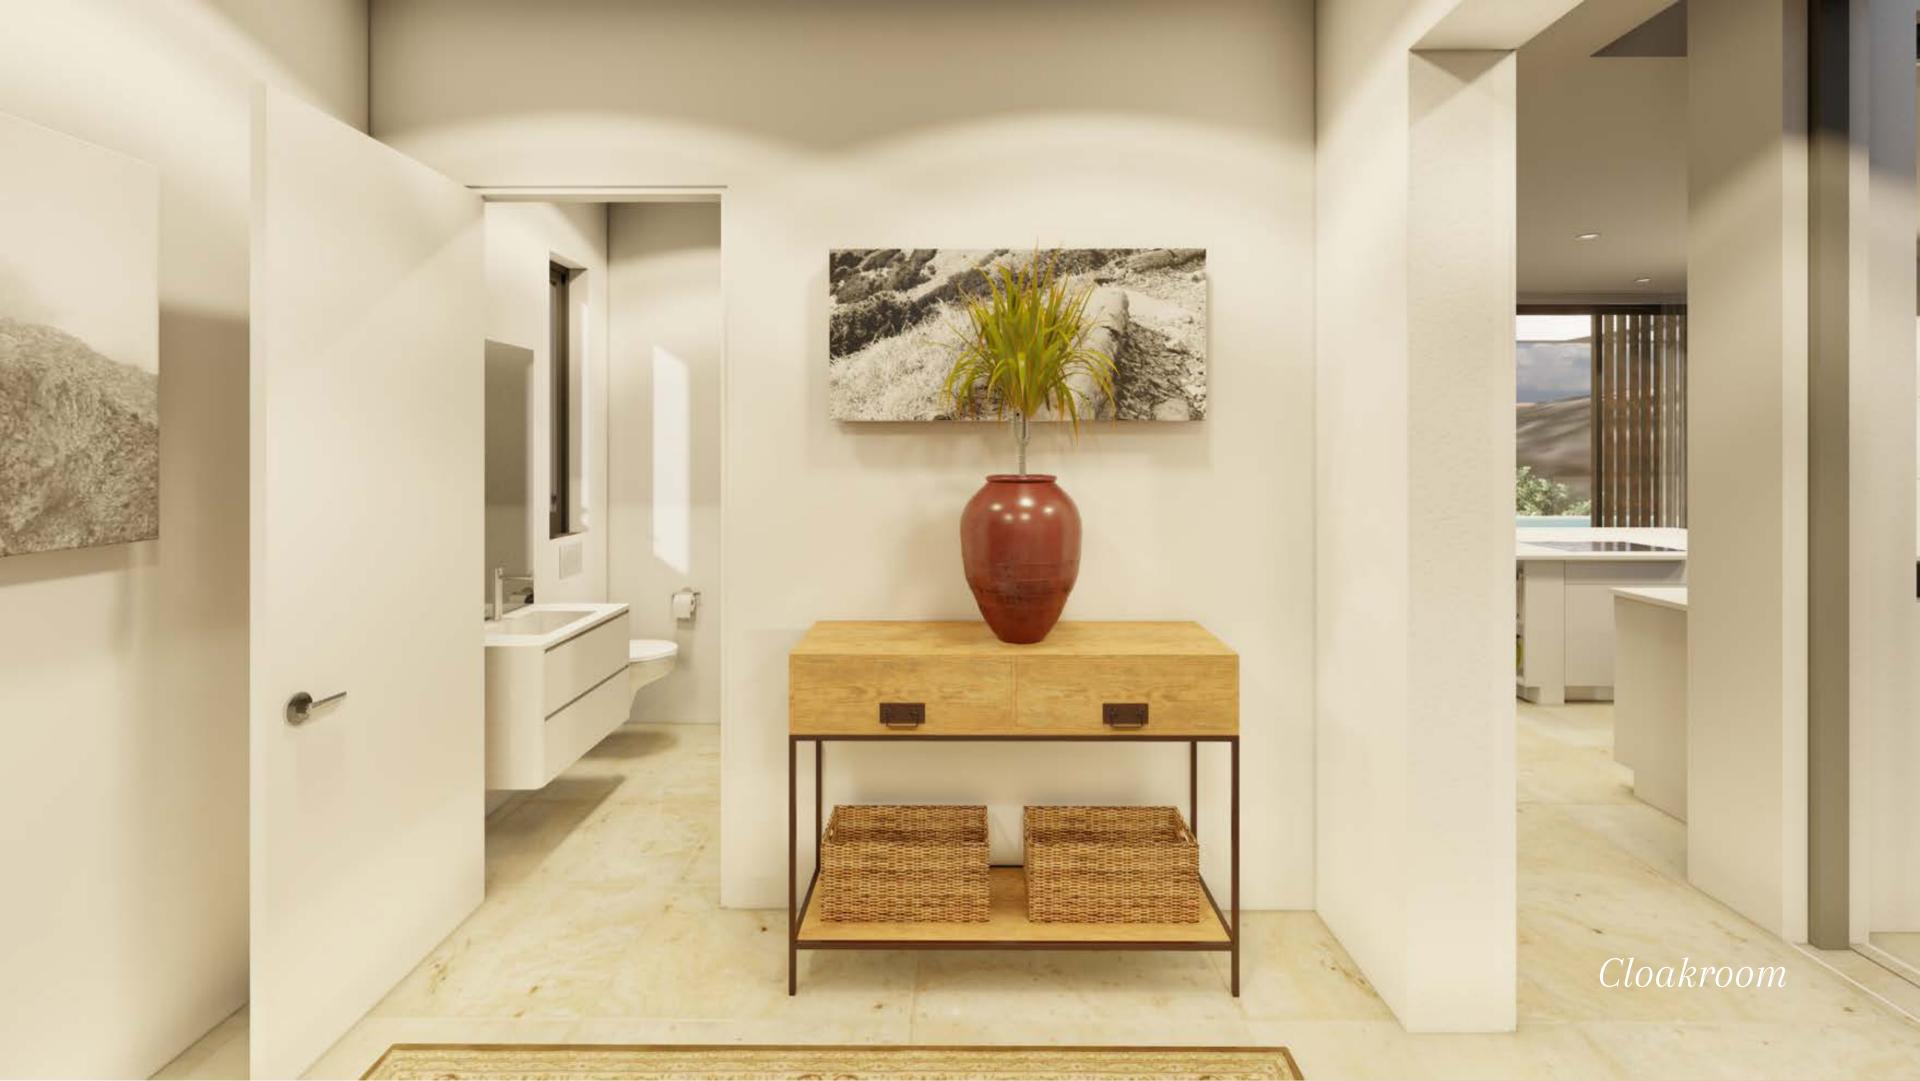

### Entry

Approached by way of an impressive double entrance door the entrance hall offers custom made wardrobe storage and a office or study area designed to look over the winter garden.

The entrance hall gives access to a cloakroom with hand basin and toilet and the central hallway onwards to the reception rooms.