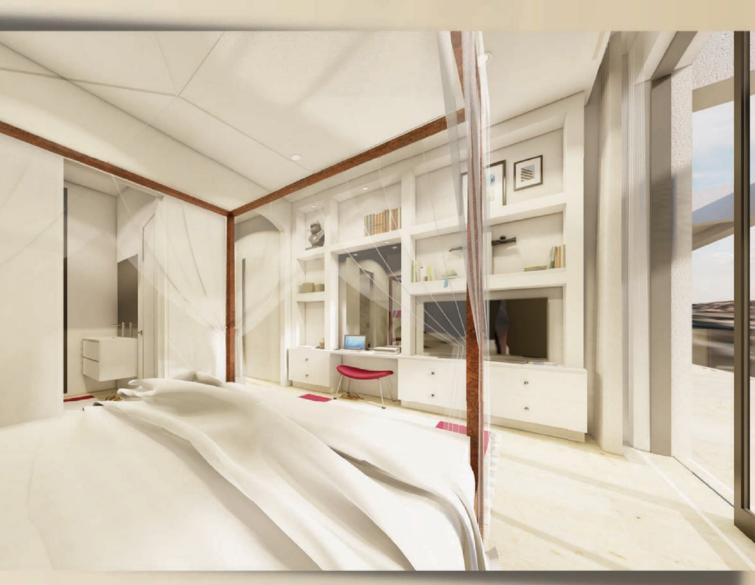

# Bedroom Two

This well thought out guest bedroom offers a comfortable and spacious bedroom with ample room for free standing furniture.

Presented with a king sized bed this bedroom can also accept two single beds or alternative furnishing options. eatures a large built in closet with attractive sliding louvre doors and a private en-suite shower room.