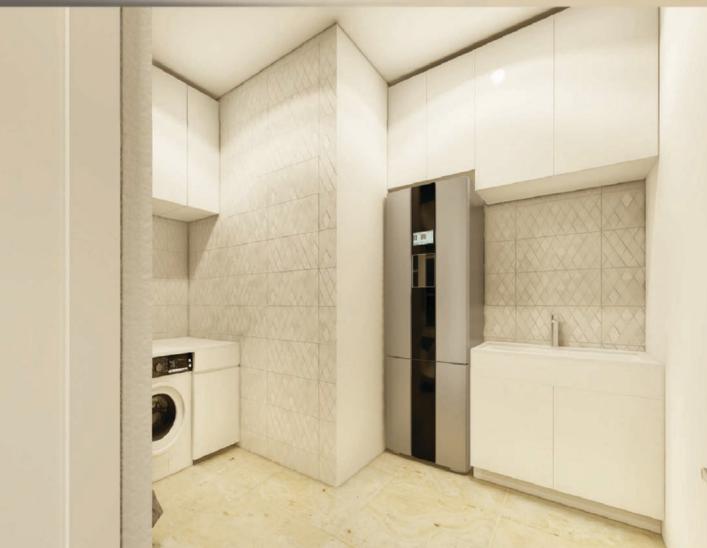

Laundry facilities are undercounter with storage cupboards and drawers built into cabinetry designed to match the kitchen and covered by a continuous worktop

Adjacent to the kitchen a well equipped utility room provides additional storage for kitchen items equipment and food with an in cabinet pantry sink unit and a full height fridge freezer.