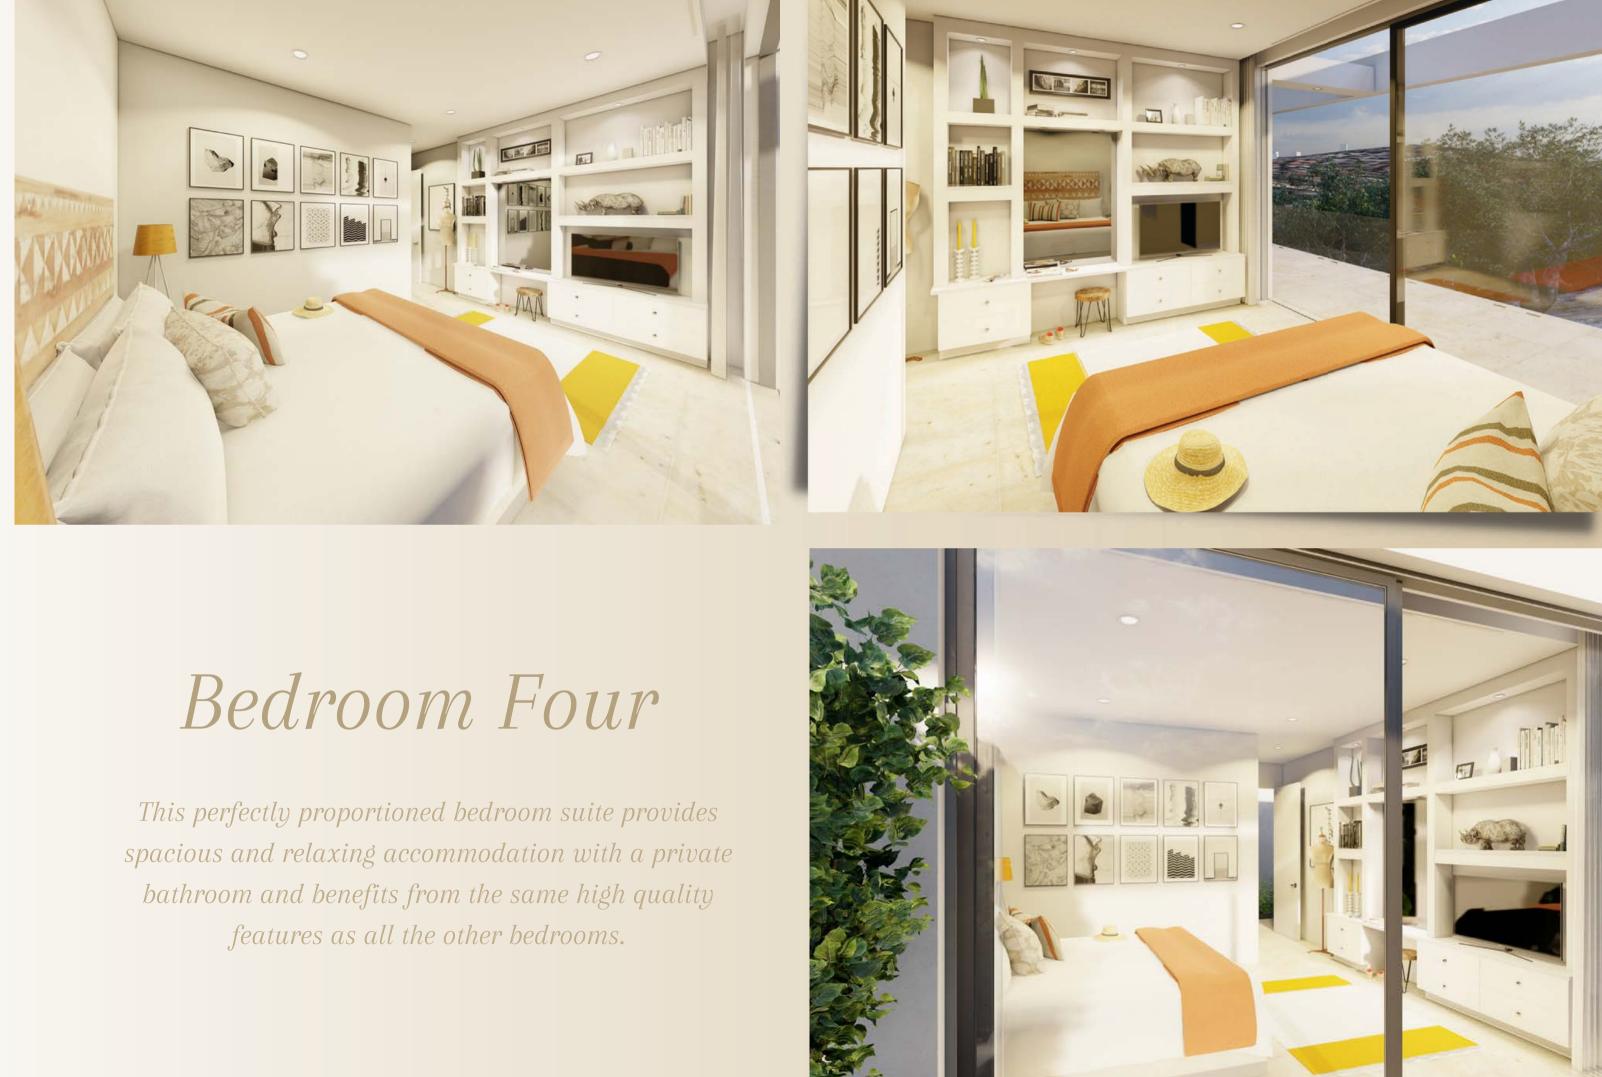

一百

All bedrooms benefit from custom made floor to ceiling built in furniture providing a dressing table, a full width countertop with a dedicated TV niches and undercounter storage drawers.

A comfortable and attractive third bedroom with a built in, floor to ceiling wardrobe and a private en-suite bathroom with a walk in shower.