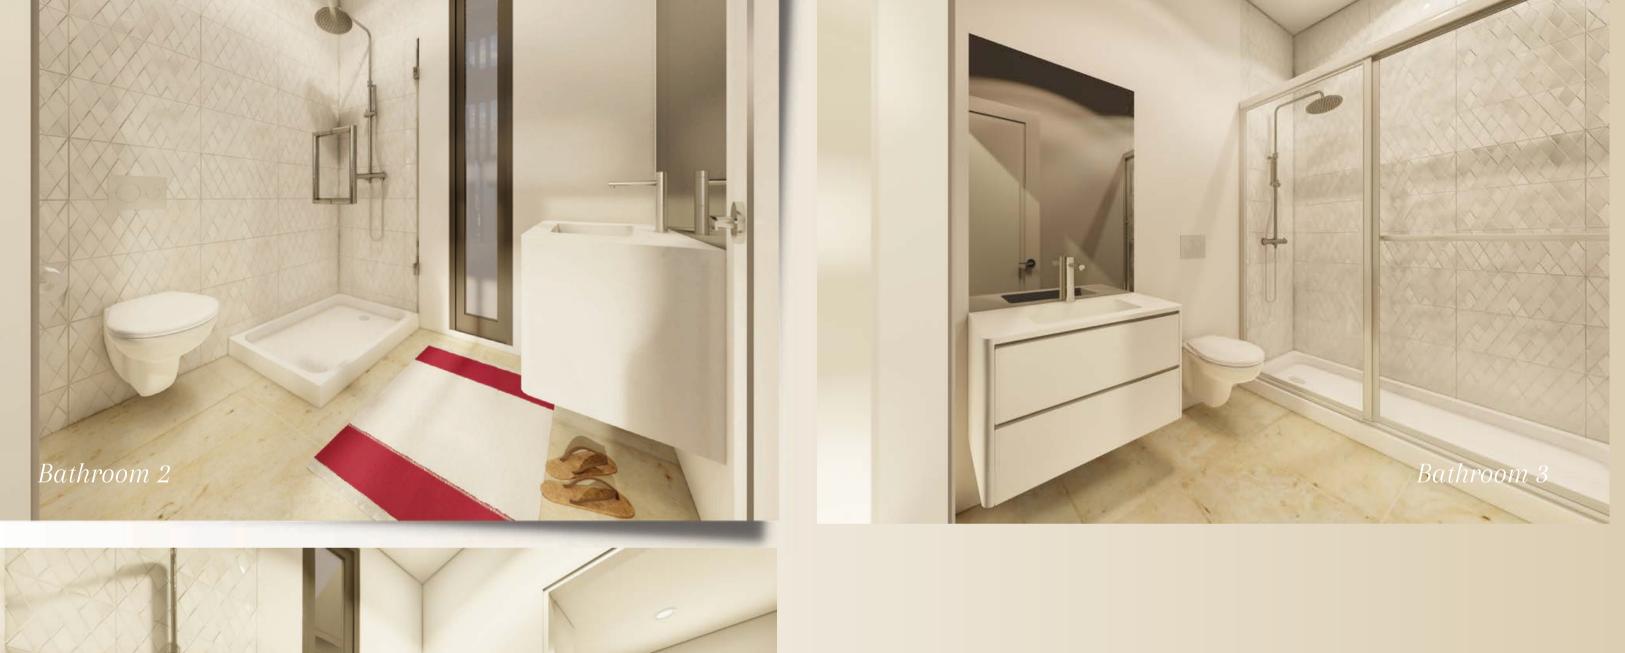

### The Bathrooms

Each bedroom benefits from a private, en-suite bathroom with suspended vanity units, a wall hung toilet and a spacious walk in shower.

Bathroom 4

#### Wall-Hung Toilet

Toilets are in pure white porcelain with close couplings and chrome accessories

#### High-End Faucets

All bathrooms benefit from high end fixtures and faucets

#### Designer Vanity Cabinetry

Suspended vanity units provide storage and support composite basins

Presented with a super-king sized bed the master bedroom suite is a spacious and comfortable room with a separate, private en-suite bathroom.