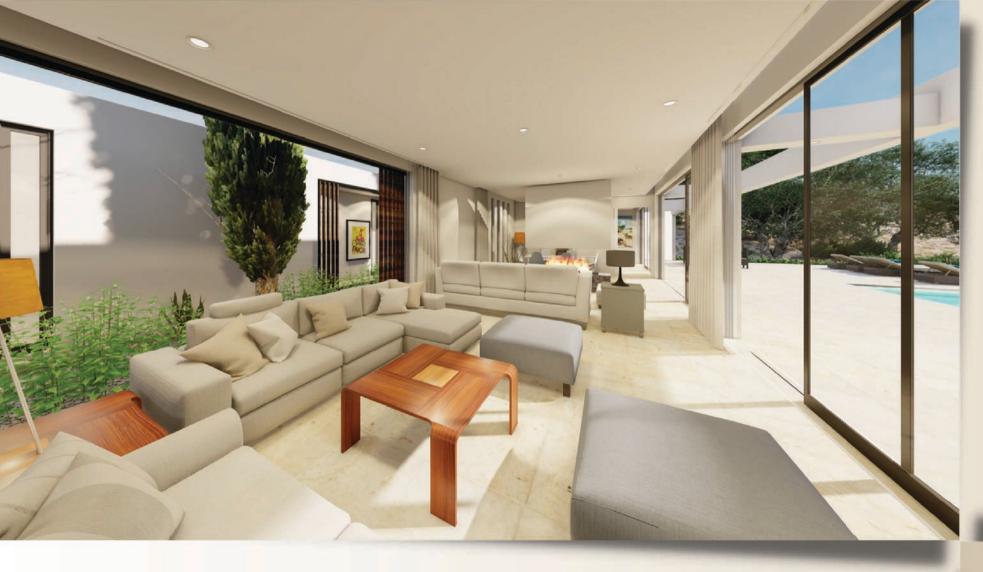

A central 'winter garden' separates the reception rooms from the bedroom suites providing. A carefully designed suspended ceiling tray conceals a highly efficient air conditioning system and forms a discreet recess for double curtain and blind tracks.

### Ace

A central hallway provides access from the reception rooms to the bedrooms and other rooms in the house. Bordered on one side by a full height glass wall the hallway looks over the 'winter garden' which also provides sunlight to all parts of this designer home.