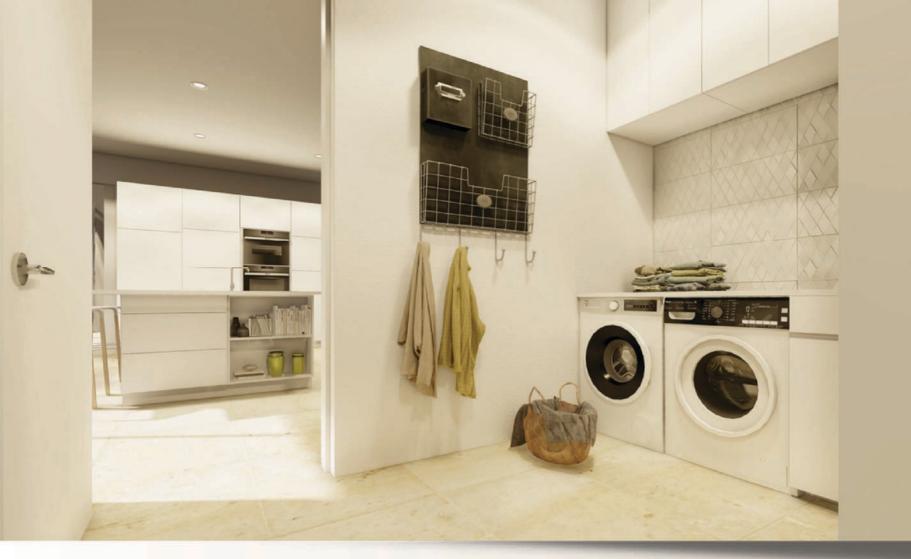

Laundry facilities are undercounter with storage cupboards and drawers built into cabinetry designed to match the kitchen and covered by a continuous worktop

Adjacent to the kitchen a well equipped utility room provides additional storage for kitchen items equipment and food with an in cabinet pantry sink unit and a full height fridge freezer.