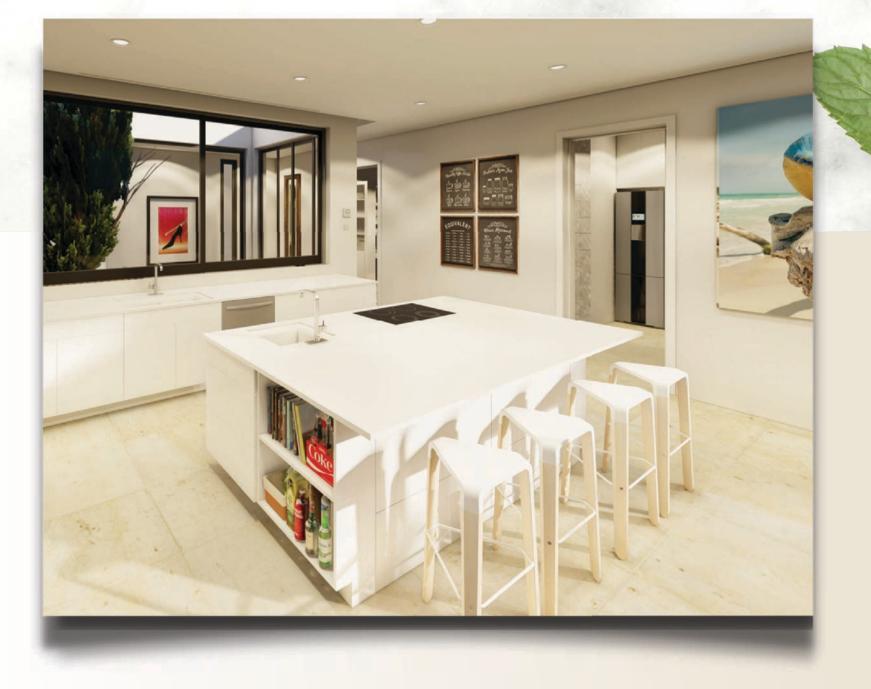

# The Kitchen

The large kitchen provides ample space for even the most accomplished chef with full height wall cabinets and a well equipped island unit with a breakfast bar.

The elegant kitchen design coupled with high quality German craftmanship and high end, concealed appliances makes for a stylish heart of this home.

#### Composite Countertop

The kitchen boasts a Silestone counter top with an inset sink

#### Solid Wood Cabinetry

Kitchen cabinets are made from solid wood and have various storage features

#### Premium Quality Fittings

A high quality kitchen mixer faucet complements an inset sink

brethy +