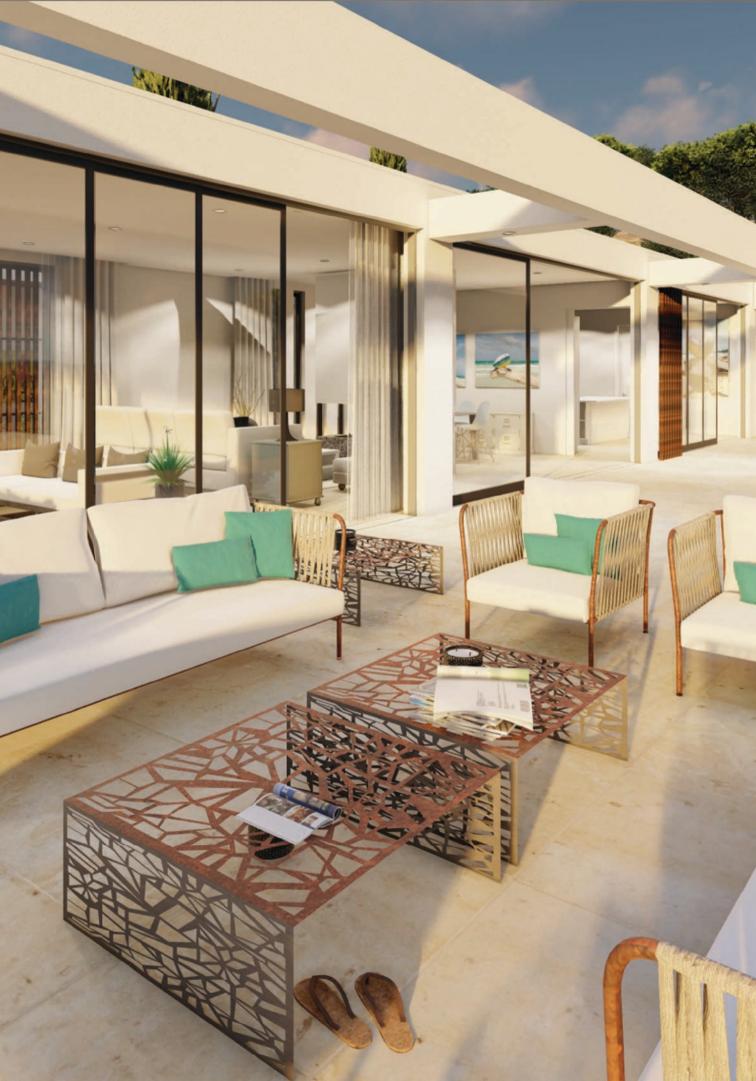

# Quinta De Lago

An architect designed modular home offering beautifully appointed reception rooms and 4 well proportioned bedroom suites.

The principal reception rooms blend seamlessly with the expansive outdoor terrace areas accessed by way of a floor to ceiling glass wall. Special insulated, solar control glass and a shading pergola feature keep rooms protected from direct sunlight.

A central 'winter garden' separates the reception rooms from the bedroom suites providing. A carefully designed suspended ceiling tray conceals a highly efficient air conditioning system and forms a discreet recess for double curtain and blind tracks.

### Dining

The dining area is separated from the living space by a central fireplace with a glass surrounded suspended chimney. Ceiling height windows offer views into the winter garden on one side and open to the terrace on the other creating a spacious feel to the dining room.