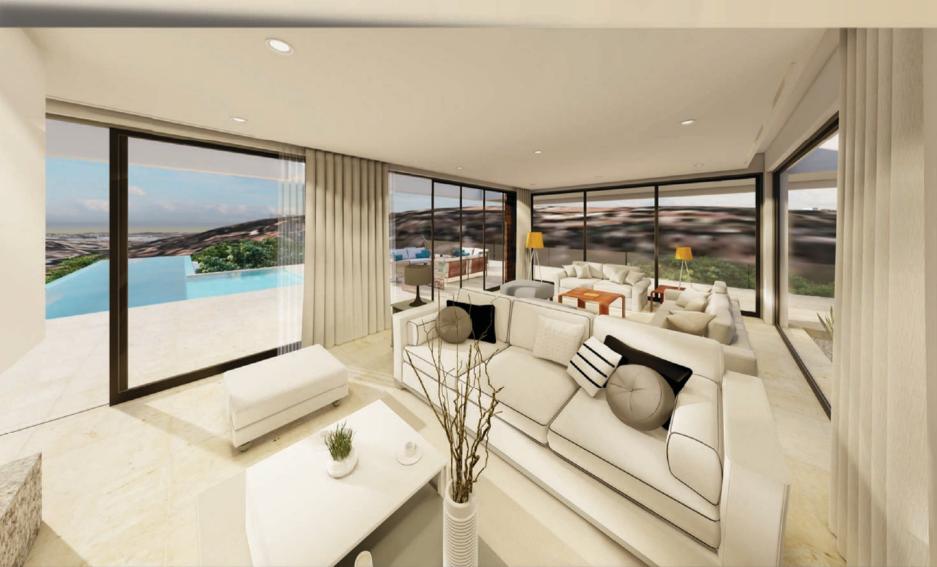

# Quinta De Lago

An architect designed modular home offering beautifully appointed reception rooms and 4 well proportioned bedroom suites.

The principal reception rooms blend seamlessly with the expansive outdoor terrace areas accessed by way of a floor to ceiling glass wall. Special insulated, solar control glass and a shading pergola feature keep rooms protected from direct sunlight.

A central 'winter garden' separates the reception rooms from the bedroom suites providing. A carefully designed suspended ceiling tray conceals a highly efficient air conditioning system and forms a discreet recess for double curtain and blind tracks.