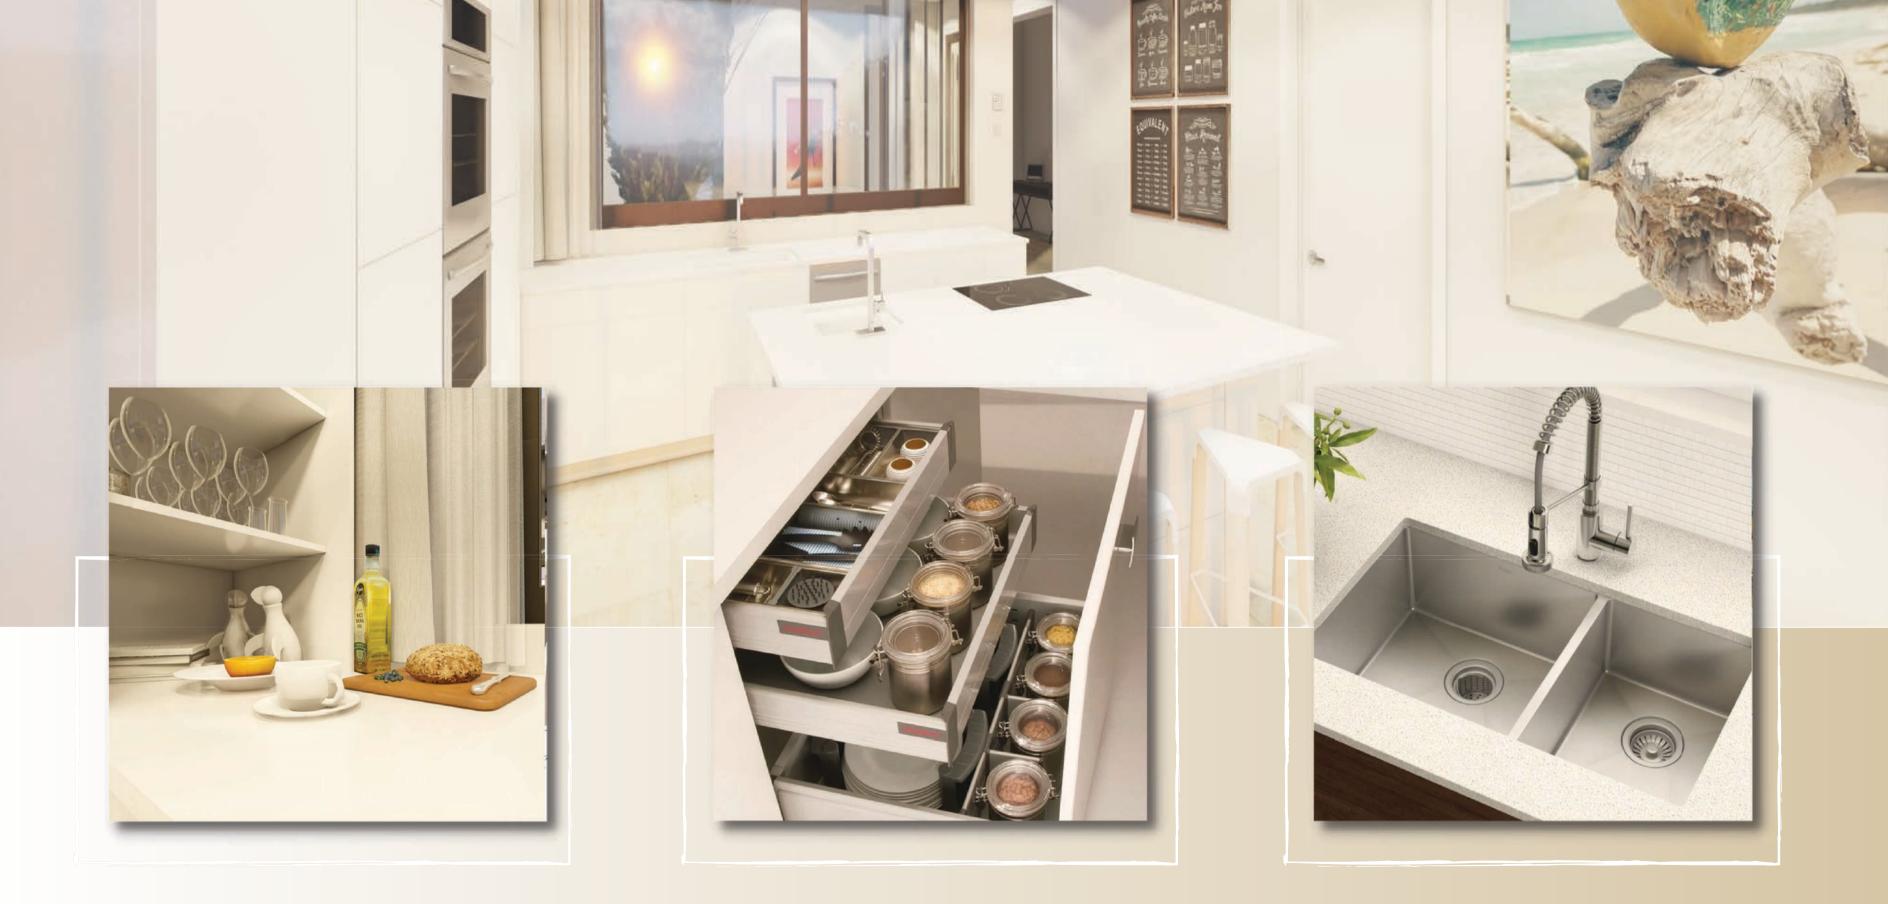

#### Composite Countertop

The kitchen boasts a Silestone counter top with an inset sink

#### Solid Wood Cabinetry

Kitchen cabinets are made from solid wood and have various storage features

#### Premium Quality Fittings

A high quality kitchen mixer faucet complements an inset sink

brethy +