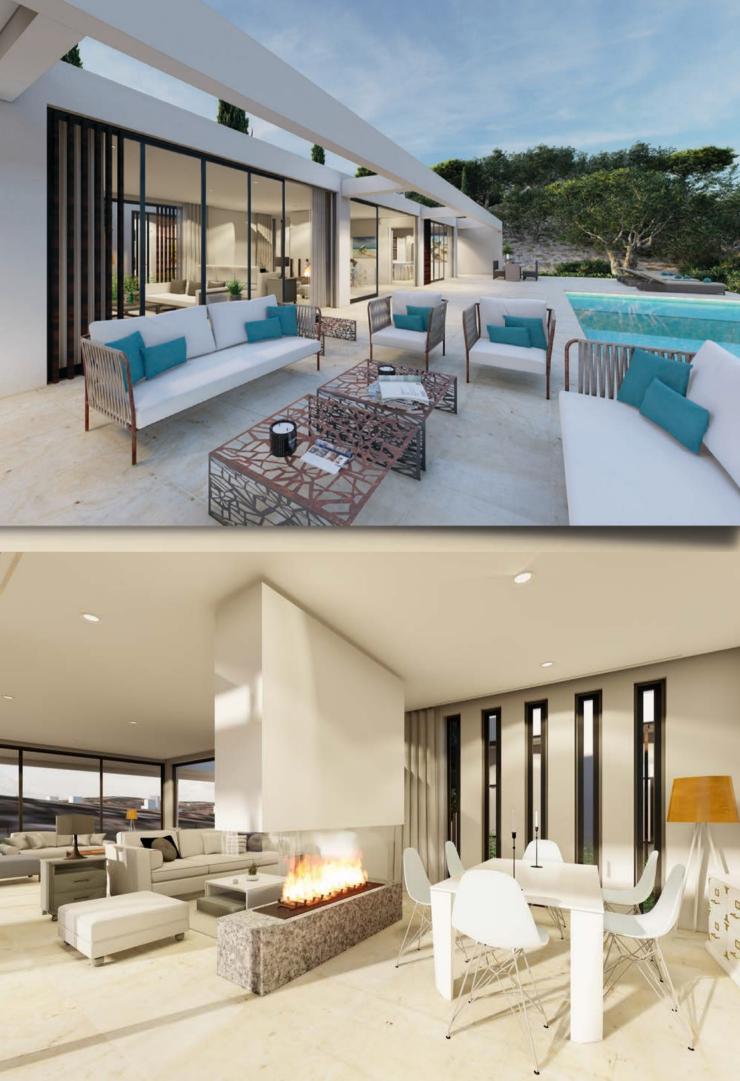

# Quinta De Lago

An architect designed modular home offering beautifully appointed reception rooms and 4 well proportioned bedroom suites.

The principal reception rooms blend seamlessly with the expansive outdoor terrace areas accessed by way of a floor to ceiling glass wall. Special insulated, solar control glass and a shading pergola feature keep rooms protected from direct sunlight.

A central 'winter garden' separates the reception rooms from the bedroom suites providing. A carefully designed suspended ceiling tray conceals a highly efficient air conditioning system and forms a discreet recess for double curtain and blind tracks.

### Dining

The dining area is separated from the living space by a central fireplace with a glass surrounded suspended chimney. Ceiling height windows offer views into the winter garden on one side and open to the terrace on the other creating a spacious feel to the dining room.