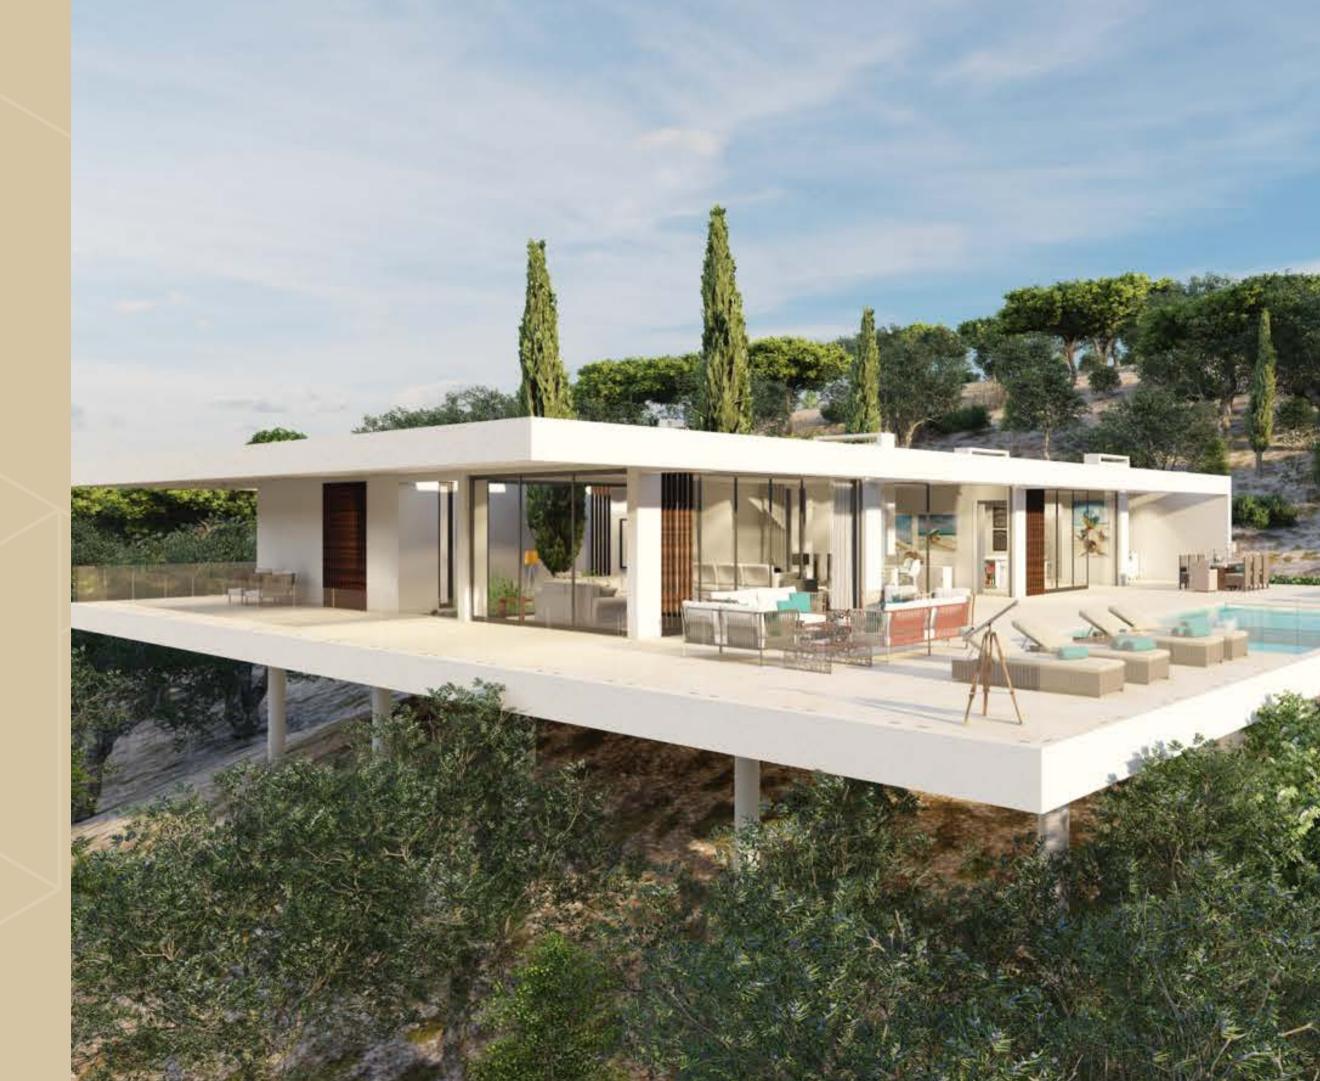

# Quinta De Lago

An architect designed modular home offering beautifully appointed reception rooms and 4 well proportioned bedroom suites.

The principal reception rooms blend seamlessly with the expansive outdoor terrace areas accessed by way of a floor to ceiling glass wall. Special insulated, solar control glass and a shading pergola feature keep rooms protected from direct sunlight.

A central 'winter garden' separates the reception rooms from the bedroom suites providing. A carefully designed suspended ceiling tray conceals a highly efficient air conditioning system and forms a discreet recess for double curtain and blind tracks.