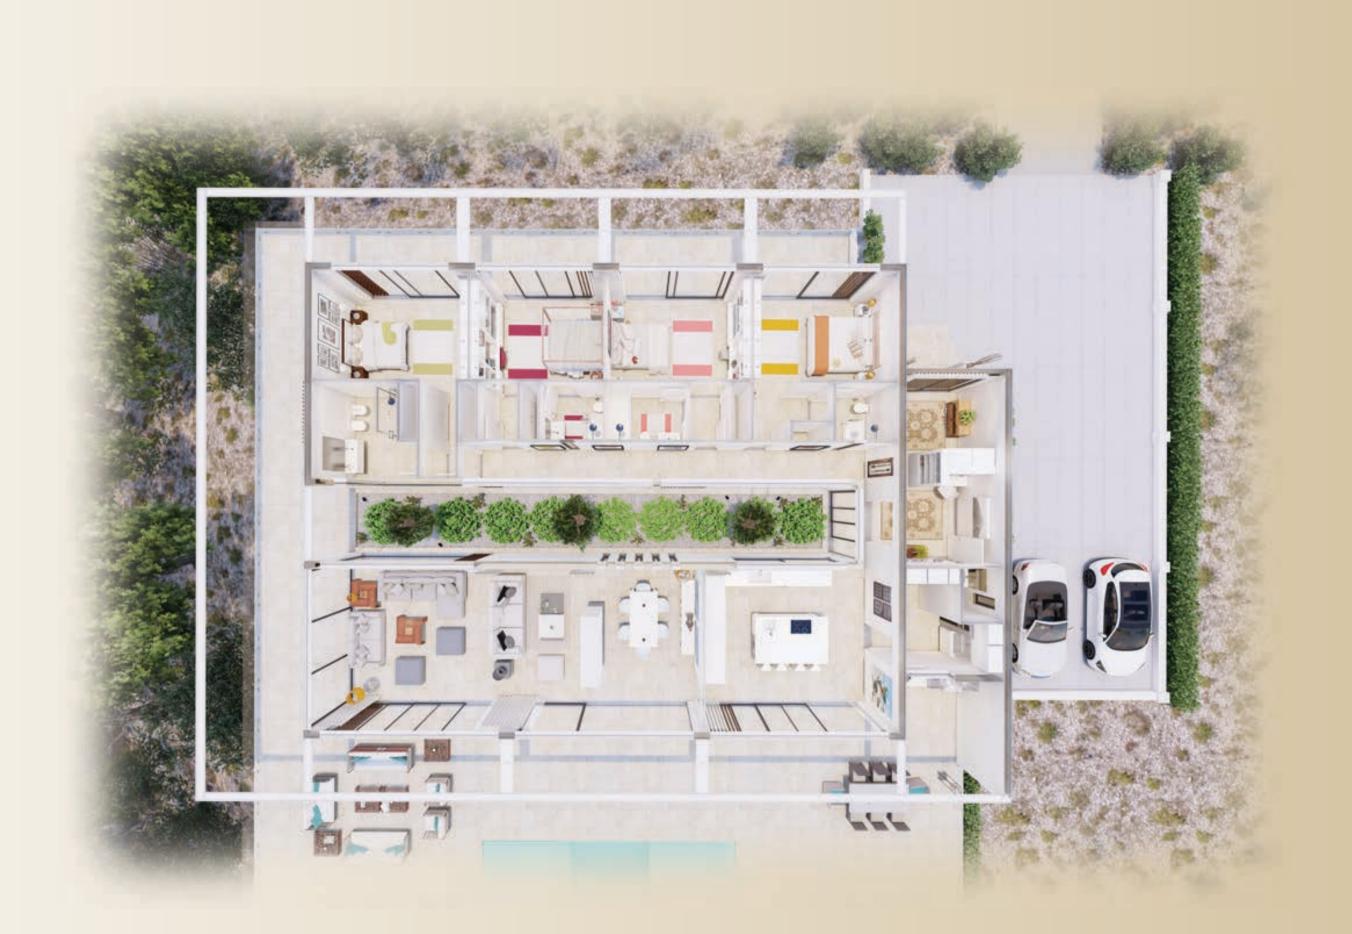

Floorplan

#### Specifications

Gross floor area: 3154ft2 / 293m2

Living, dining room: 796ft2 / 74m2 Kitchen: 409ft2 / 38m2

Master bedroom: 269ft2 / 25m2 Master bathroom: 139ft2 / 13m2

Bedroom suite 2: 300ft2 / 28m2 Bedroom suite 3: 300ft2 / 28m2 Bedroom suite 4: 300ft2 / 28m2

Utility/Pantry: 118ft2 / 11m2 Entrance/Office/Cloakroom: 290ft2 / 27m2