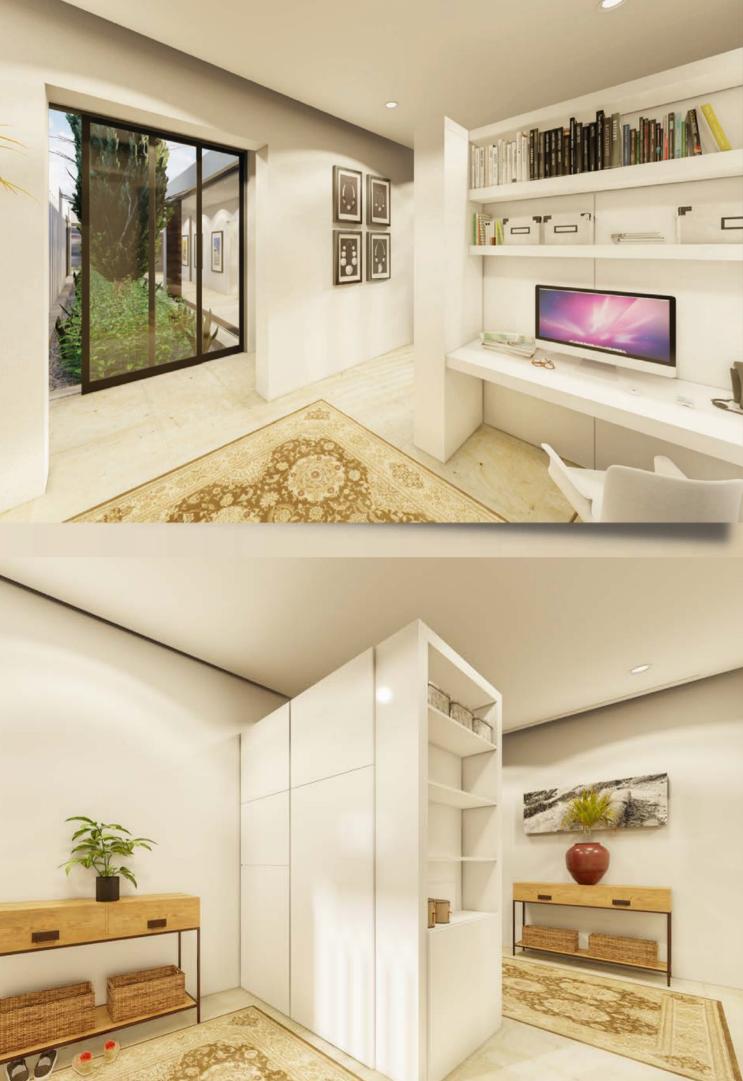

### Entry

Approached by way of an impressive double entrance door the entrance hall offers custom made wardrobe storage and a office or study area designed to look over the winter garden.

The entrance hall gives access to a cloakroom with hand basin and toilet and the central hallway onwards to the reception rooms.

Laundry facilities are undercounter with storage cupboards and drawers built into cabinetry designed to match the kitchen and covered by a continuous worktop

Adjacent to the kitchen a well equipped utility room provides additional storage for kitchen items equipment and food with an in cabinet pantry sink unit and a full height fridge freezer.