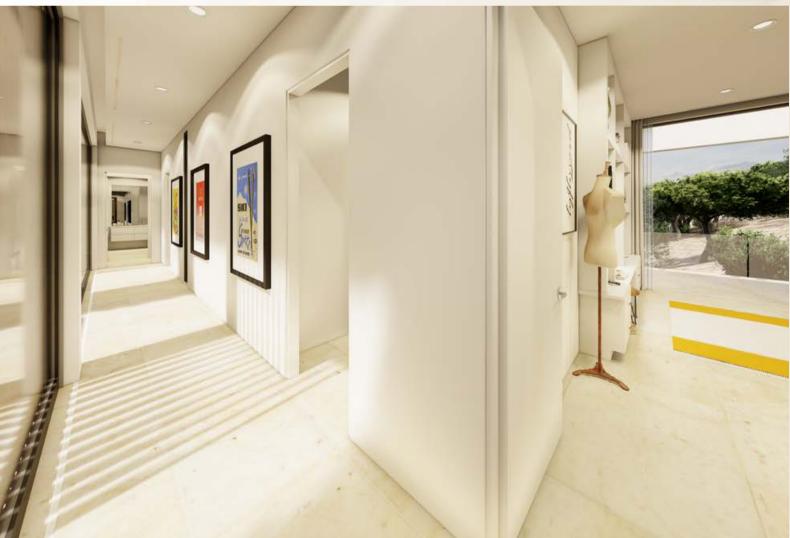

### Ace

A central hallway provides access from the reception rooms to the bedrooms and other rooms in the house. Bordered on one side by a full height glass wall the hallway looks over the 'winter garden' which also provides sunlight to all parts of this designer home.

### Entry

Approached by way of an impressive double entrance door the entrance hall offers custom made wardrobe storage and a office or study area designed to look over the winter garden.

The entrance hall gives access to a cloakroom with hand basin and toilet and the central hallway onwards to the reception rooms.