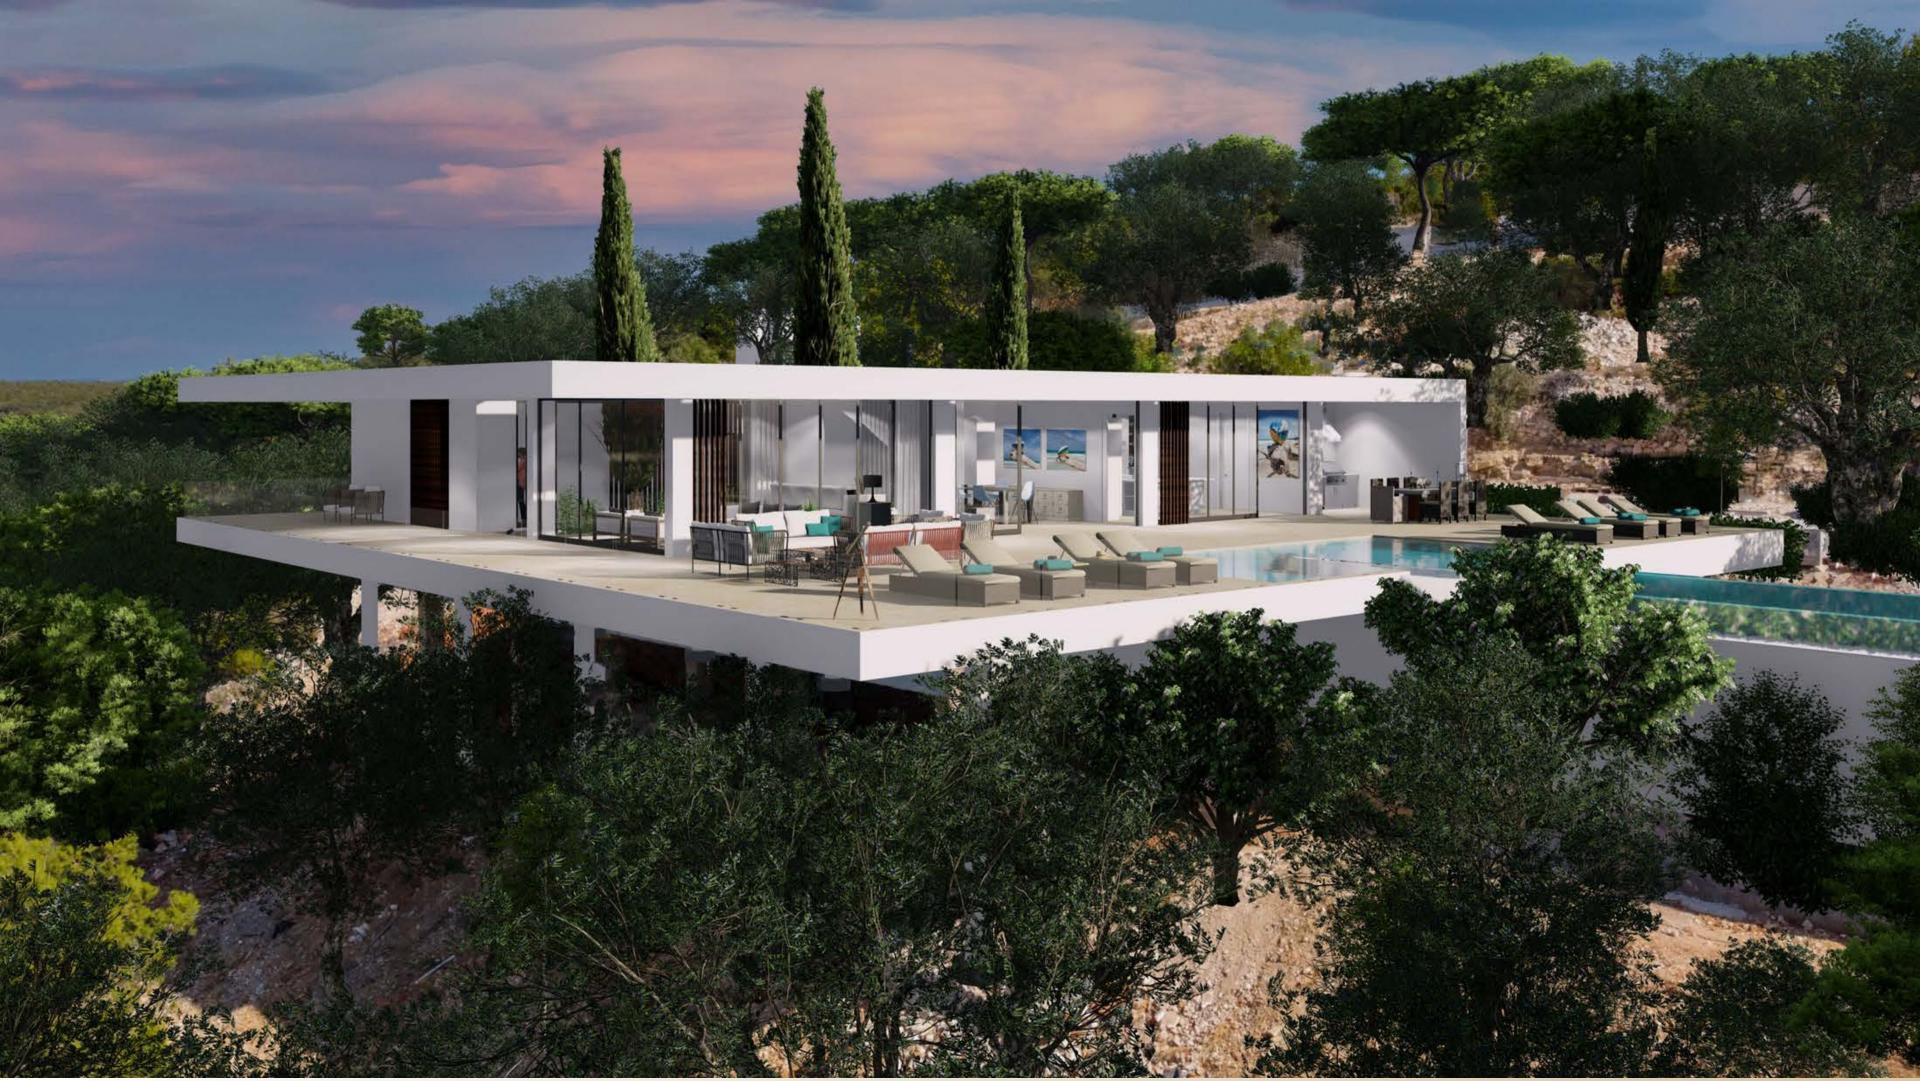

# Quinta De Lago

An architect designed modular home offering beautifully appointed reception rooms and 4 well proportioned bedroom suites.

The principal reception rooms blend seamlessly with the expansive outdoor terrace areas accessed by way of a floor to ceiling glass wall. Special insulated, solar control glass and a shading pergola feature keep rooms protected from direct sunlight.

A central 'winter garden' separates the reception rooms from the bedroom suites providing. A carefully designed suspended ceiling tray conceals a highly efficient air conditioning system and forms a discreet recess for double curtain and blind tracks.