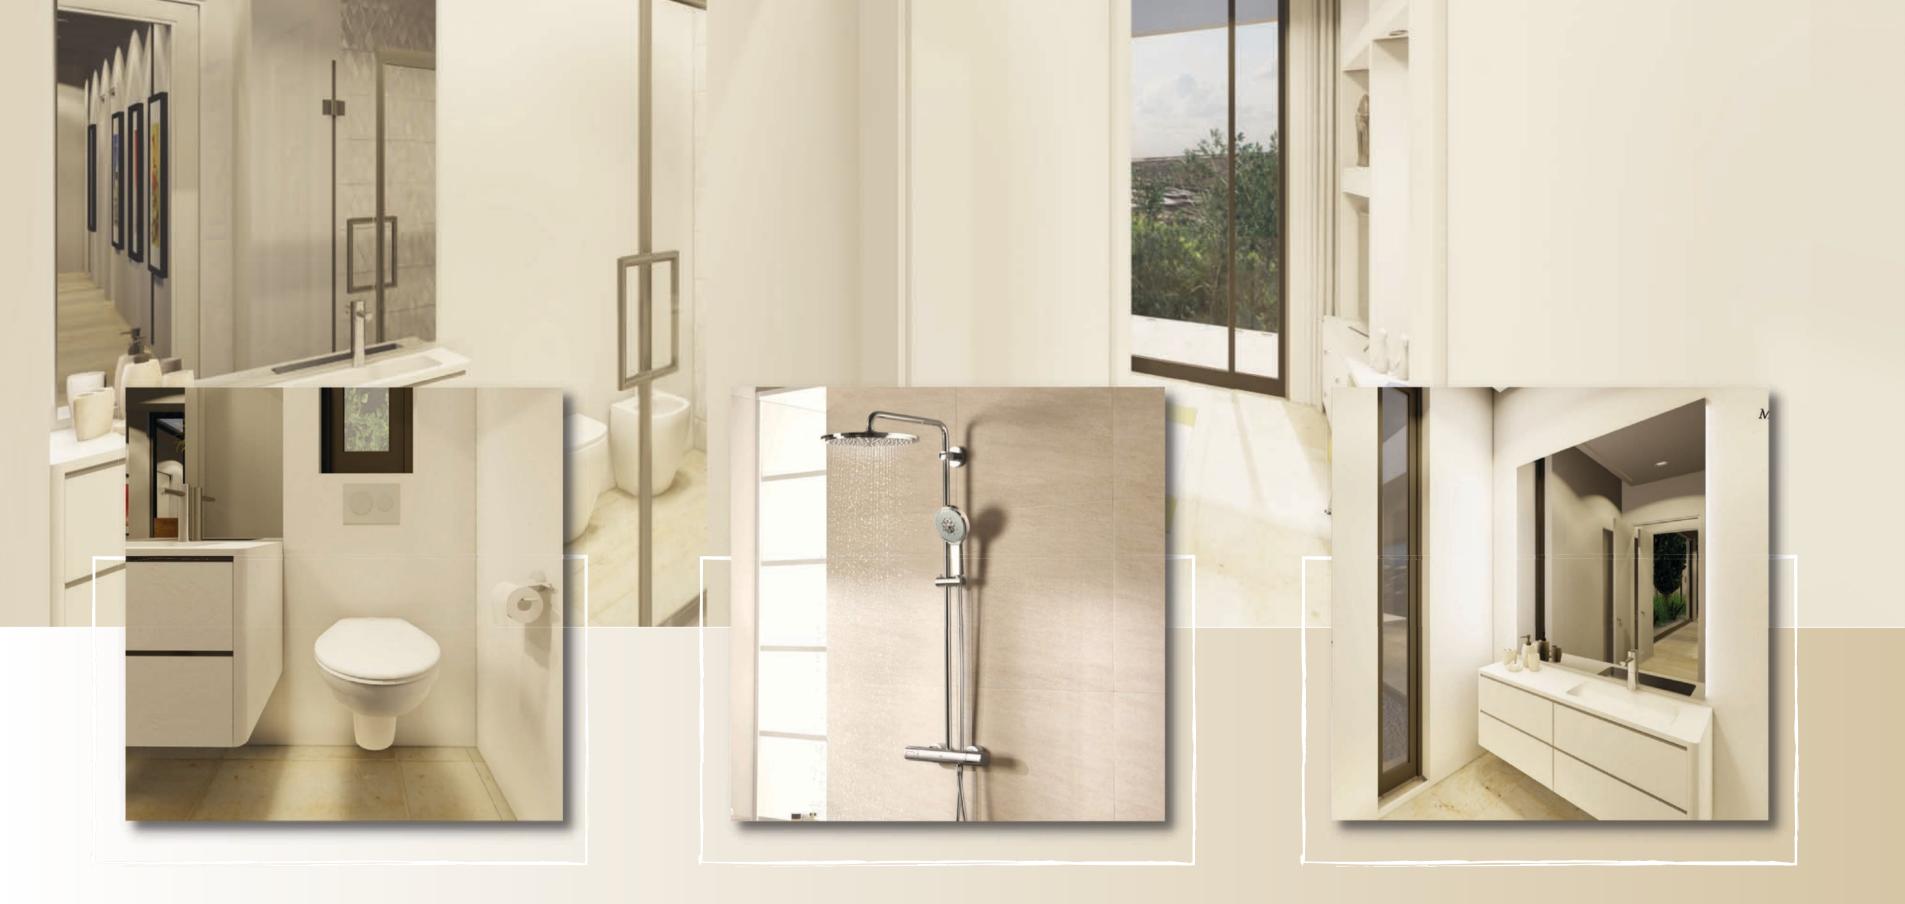

### The Bathrooms

Each bedroom benefits from a private, en-suite bathroom with suspended vanity units, a wall hung toilet and a spacious walk in shower.

Bathroom 4

#### Wall-Hung Toilet

Toilets are in pure white porcelain with close couplings and chrome accessories

#### High-End Faucets

All bathrooms benefit from high end fixtures and faucets

#### Designer Vanity Cabinetry

Suspended vanity units provide storage and support composite basins

Presented with a super-king sized bed the master bedroom suite is a spacious and comfortable room with a separate, private en-suite bathroom.