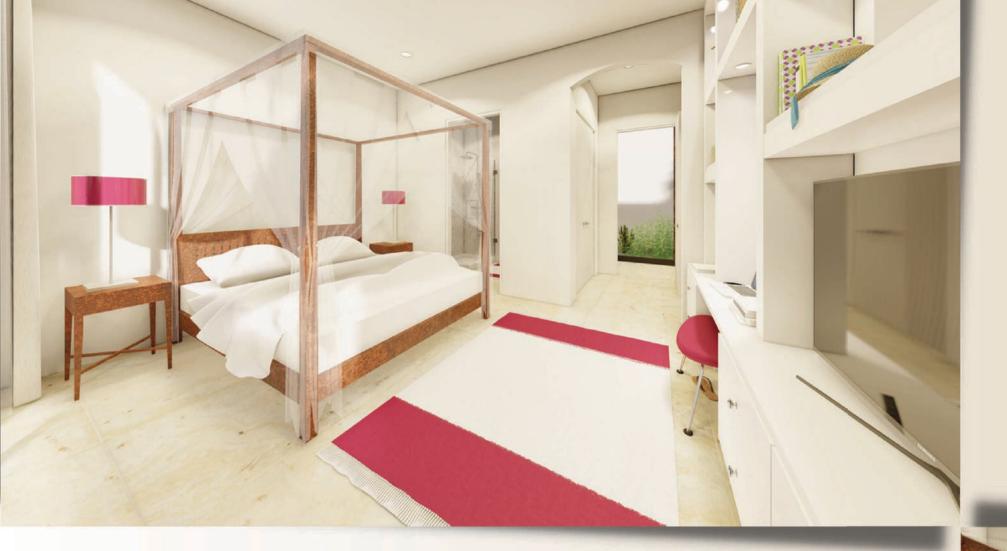

# Bedroom Two

This well thought out guest bedroom offers a comfortable and spacious bedroom with ample room for free standing furniture.

Presented with a king sized bed this bedroom can also accept two single beds or alternative furnishing options. eatures a large built in closet with attractive sliding louvre doors and a private en-suite shower room.

一百

All bedrooms benefit from custom made floor to ceiling built in furniture providing a dressing table, a full width countertop with a dedicated TV niches and undercounter storage drawers.

A comfortable and attractive third bedroom with a built in, floor to ceiling wardrobe and a private en-suite bathroom with a walk in shower.