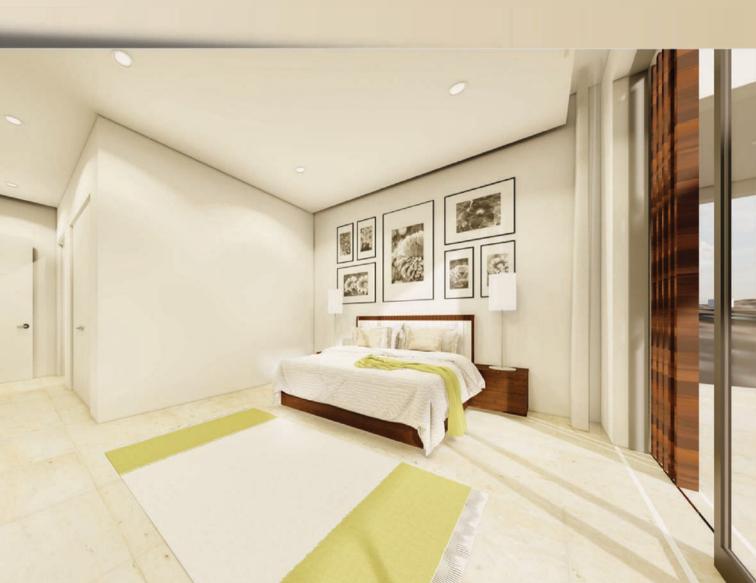

## The Master Bedroom

All bedrooms feature a suspended ceiling concealing curtain and blind runners and housing silent running air conditioning ducting.

Natural stone flooring, bold décor and pure white finishes complete this elegant bedroom.

All bedrooms benefit from ceiling height glass sliding doors giving direct access to the bedroom terrace.