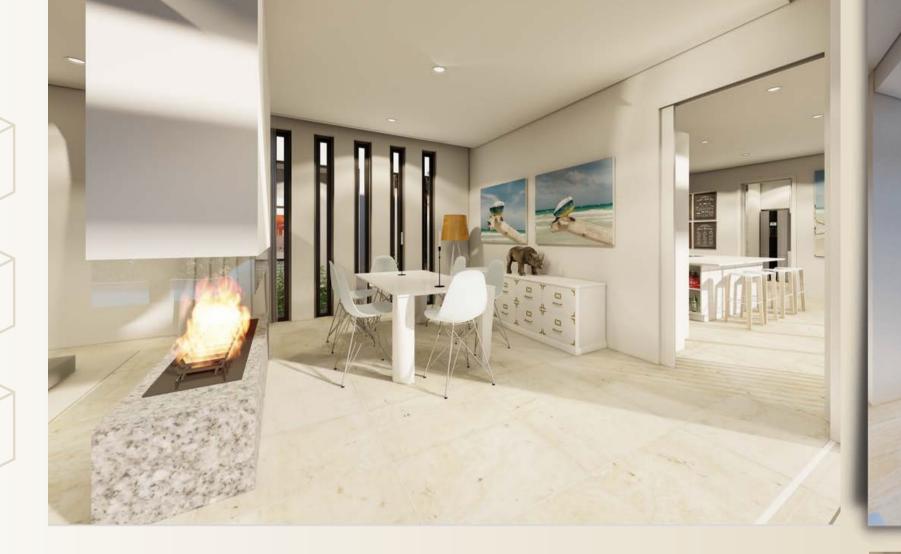

### Dining

The dining area is separated from the living space by a central fireplace with a glass surrounded suspended chimney. Ceiling height windows offer views into the winter garden on one side and open to the terrace on the other creating a spacious feel to the dining room.