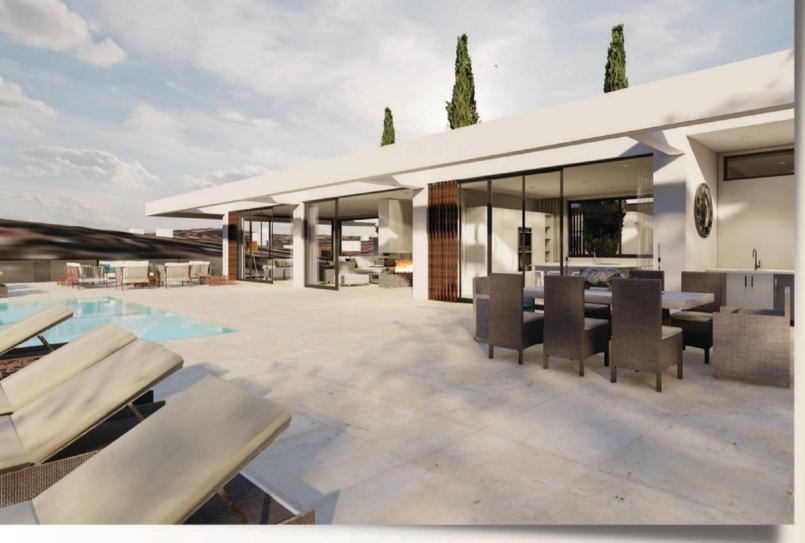

### Dining

The dining area is separated from the living space by a central fireplace with a glass surrounded suspended chimney. Ceiling height windows offer views into the winter garden on one side and open to the terrace on the other creating a spacious feel to the dining room.

# The Kitchen

The large kitchen provides ample space for even the most accomplished chef with full height wall cabinets and a well equipped island unit with a breakfast bar.

The elegant kitchen design coupled with high quality German craftmanship and high end, concealed appliances makes for a stylish heart of this home.