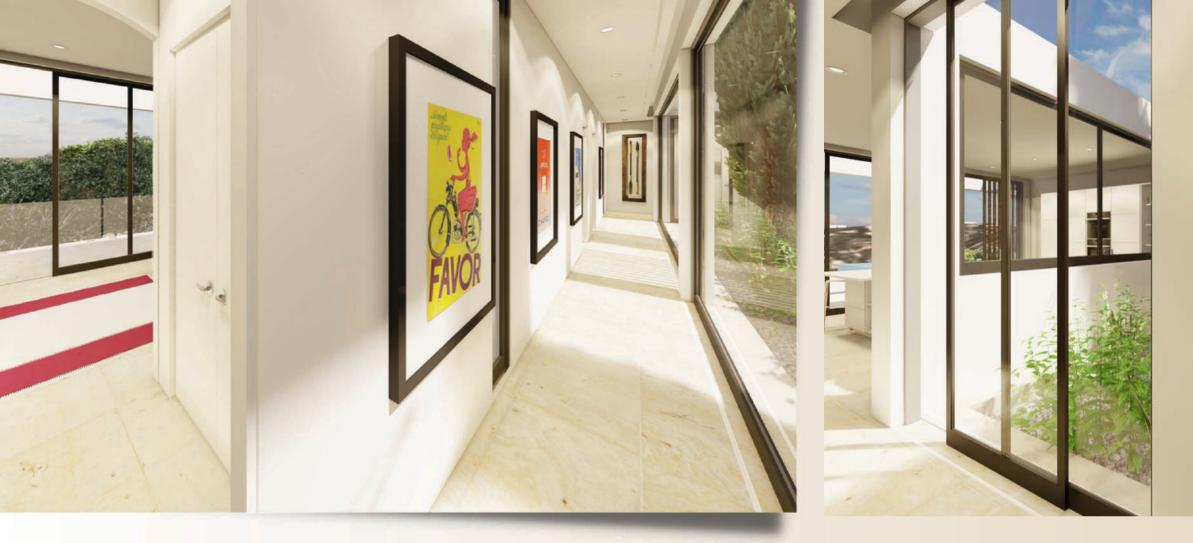

### Ace

A central hallway provides access from the reception rooms to the bedrooms and other rooms in the house. Bordered on one side by a full height glass wall the hallway looks over the 'winter garden' which also provides sunlight to all parts of this designer home.