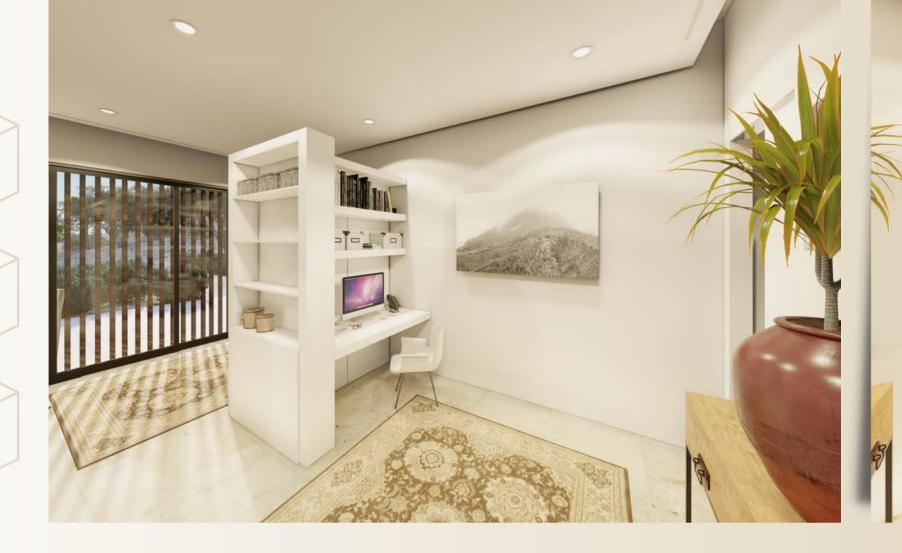

### Entry

Approached by way of an impressive double entrance door the entrance hall offers custom made wardrobe storage and a office or study area designed to look over the winter garden.

The entrance hall gives access to a cloakroom with hand basin and toilet and the central hallway onwards to the reception rooms.